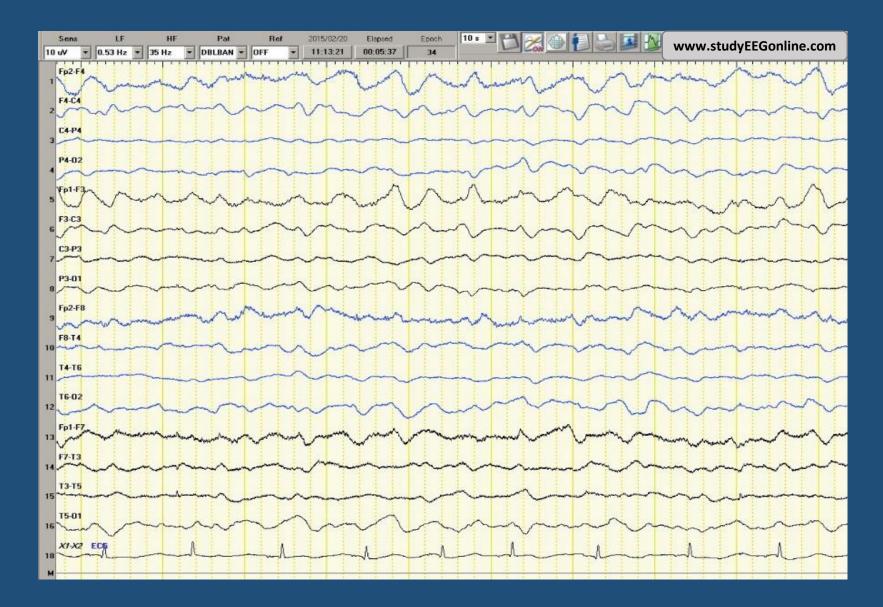

# Background / Posterior Dominant Rhythm (PDR)

Background rhythms of normal wakeful adult subjects are assessed in the **posterior regions of the head** and represent the summation of different cortically-generated rhythms of varying frequencies. These background rhythms are referred to as the **Posterior Dominant Rhythm** (PDR) and typically run at a frequency of between **8Hz and 14 Hz** which is referred to as the **Alpha Range** 

This is an example of a Normal Posterior Dominant Rhythm.

Note that it is symmetrical, rhythmical, sinsusoidal, largely confined to the posterior channels and runs in the alpha range (i.e. 8-14 Hz)