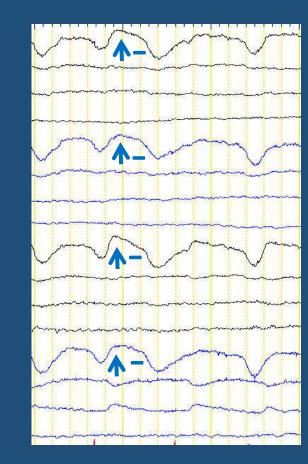

#### Normal Wakefulness: Reactive Alpha PDR

Normal reactive 9-10Hz alpha PDR, which attenuates on eye opening. Note eye blink artefacts in the second half of this epoch