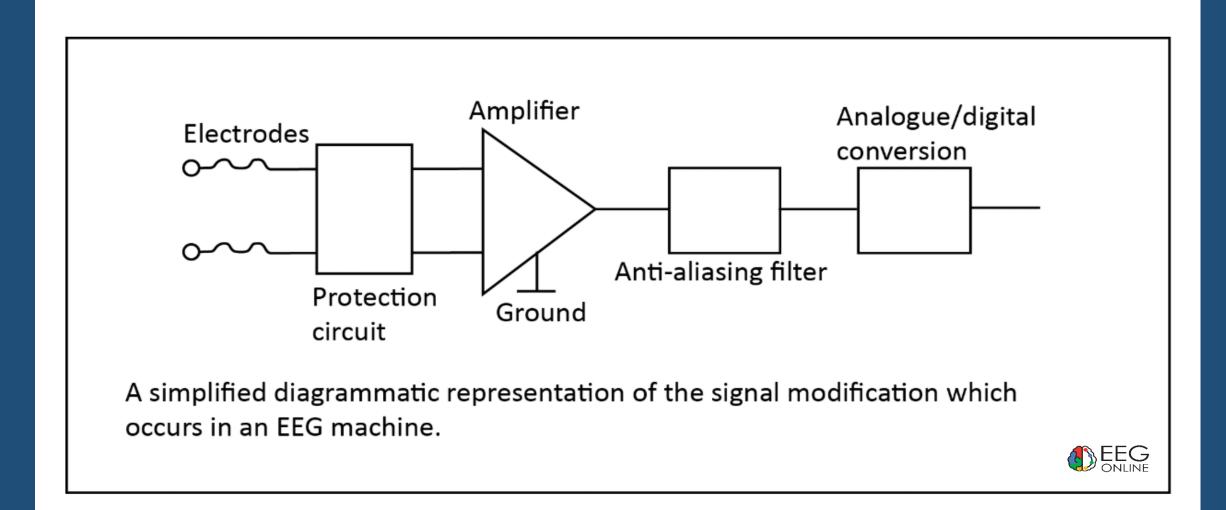

.







## **Tangential Dipole**





# **Opposing Tangential Dipoles**





# **Electrical/Voltage Fields Represented as Contour Maps**



Contours representing pressure on a weather chart (A) and representing altitude on a topographical map (B). In (C), contours are used in a similar way to represent an electrical field on the surface of the brain.



## **Electrical/Voltage Fields Represented as Contour Maps**











2013/06/11 03:28:19 PM 189ms

EG - Voltage











#### **Electrical/Voltage Fields Represented as Contour Maps**



A dipole with its negative pole on the cortical surface may have its positive pole hidden deep within the brain itself and this may not be detectable by scalp EEG

## Electrode Placement: 10-20 / 10-10 System







Right



## **Signal Processing**





#### Montages

There are numerous ways one can connect scalp electrodes on the head and these different arrangements will result in different advantages and disadvantages. Each of these arrangements constitutes a "montage".

For instance, there are certain montages, which are particularly useful when analysing temporal lobe abnormalities and others which are better at identifying, respectively, frontal, paracentral or occipital abnormalities.



#### Montages





Longitudinal Bipolar Montage

**Cz-Common Reference Montage** 



## In this presentation: Only the Longitudinal Bipolar Montage will be used







# **Polarity Convention**

| 7 uV | 0.3 s | 70 Hz | DBLBAN |     |          | 2-Elapsed |        |
|------|-------|-------|--------|-----|----------|-----------|--------|
| Sens