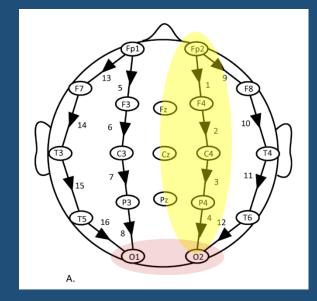

with physiological sleep which may be erroneously regarded as pathological.



Somnolence

Arousal

#### Drowsiness & Somnolence: K-Complexes



K-complexes which occur during somnolence may be dramatic and mistaken as pathological





#### Drowsiness & Somnolence: Vertex (V)-Waves



V-waves often have a sharply-contoured morphology which closely mimic epileptiform discharges





#### Drowsiness & Somnolence: Symmetrical Frontal (F)-wave



When "V"-waves phasereverse in the frontal channels they are often referred to as F-waves





#### Drowsiness & Somnolence: Asymmetrical F-wave



Importantly, V- and F-waves may occasionally be asymmetrical





#### Drowsiness & Somnolence: **POSTS**



Posterior Occipital Sharp Transients of Sleep (POSTS) may be mistaken as evidence of epilepsy







The take home message is not to mistake normal physiological waveforms of drowsiness and sleep as epileptiform or pathological slowing.



### **The Abnormal EEG**



### **The Abnormal EEG**

**Epileptiform Waveforms:** 

Sharp Waves Spikes / Polyspikes Spike/Poly-spike/Sharp & Slow Wave Complexes

**Non-Epileptiform Waveforms:** 

**Abnormal Slowing** 



### **Epileptiform Waveforms**

The EEG is probably most commonly used to assist in diagnosing and characterising epilepsy. It may be especially helpful where conditions such as syncope, panic attack, hyperventilation, and TIAs, etc. present with clinical symptoms mimicking those of a seizure



### **Epileptiform Discharges**

#### Three features characterise epileptiform discharges:

- a) They should be sharply contoured
- b) Th