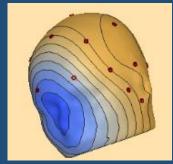

# **Electrical/Voltage Fields Represented as Contour Maps**

Contours representing pressure on a weather chart (A) and representing altitude on a topographical map (B). In (C), contours are used in a similar way to represent an electrical field on the surface of the brain.

## **Electrical/Voltage Fields Represented as Contour Maps**

2013/06/11 03:28:19 PM 189ms

EG - Voltage

#### **Electrical/Voltage Fields Represented as Contour Maps**

A dipole with its negative pole on the cortical surface may have its positive pole hidden deep within the brain itself and this may not be detectable by scalp EEG