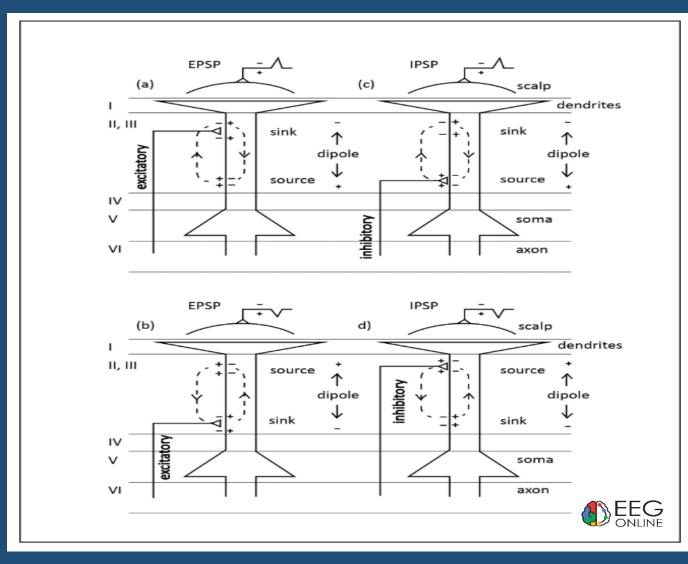

### Origin of voltage changes within the cortex

The voltage changes within the cortex which are recorded on the scalp are primarily derived from the excitatory and inhibitory post-synaptic potentials (EPSPs and IPSPs) and <u>not</u> from the neuronal action potentials.

This is because, although action potentials are of much greater voltage, they are very brief, whereas the EPSPs and IPSPs are of much longer duration and are able to summate to create a signal capable of being detected on the surface of the scalp

### **Dipoles**

It is mostly the EPSPs and IPSPs of the large pyramidal neurones with cell bodies in the cortical layers IV and V that generate the EEG

The positivity and negativity created can be viewed as a dipole, with current flow occurring between the poles.