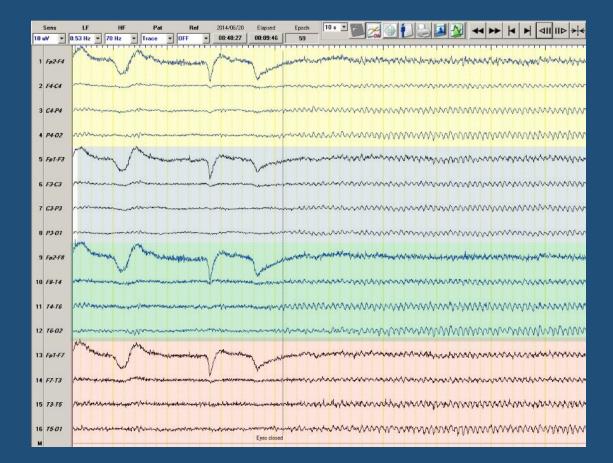

#### Normal Wakefulness: Alpha Posterior Dominant Rhythm (PDR)

|      | Sen:   | LF             | HF      | - P                | Pat            | Ref              | 2015/12/08 | Elapsed                                 | Epoch    | 10 * 💌                                  |                                                                                                                                                                                                                                                                                                                                                                                                                                                                                                                                                                                                                                                                                                                                                                                                                                                                                                                                                                                                                                                                                                                                                                                                                                                                                                                                                                                                                                                                                                                                                                                                                                                                                                                                                                                                                                                                                                                                                                                                                                                                                                                                | • <b>!</b> | 5                                      |       | www. | studyE | EGonlin       | e.com   |
|------|--------|----------------|---------|--------------------|----------------|------------------|------------|-----------------------------------------|----------|-----------------------------------------|--------------------------------------------------------------------------------------------------------------------------------------------------------------------------------------------------------------------------------------------------------------------------------------------------------------------------------------------------------------------------------------------------------------------------------------------------------------------------------------------------------------------------------------------------------------------------------------------------------------------------------------------------------------------------------------------------------------------------------------------------------------------------------------------------------------------------------------------------------------------------------------------------------------------------------------------------------------------------------------------------------------------------------------------------------------------------------------------------------------------------------------------------------------------------------------------------------------------------------------------------------------------------------------------------------------------------------------------------------------------------------------------------------------------------------------------------------------------------------------------------------------------------------------------------------------------------------------------------------------------------------------------------------------------------------------------------------------------------------------------------------------------------------------------------------------------------------------------------------------------------------------------------------------------------------------------------------------------------------------------------------------------------------------------------------------------------------------------------------------------------------|------------|----------------------------------------|-------|------|--------|---------------|---------|
| 7 uV |        | 1.6 Hz         | 70 Hz   | Trace              | • <u></u> •    |                  | 12:13:00   | 00:02:16                                | 1 14     |                                         |                                                                                                                                                                                                                                                                                                                                                                                                                                                                                                                                                                                                                                                                                                                                                                                                                                                                                                                                                                                                                                                                                                                                                                                                                                                                                                                                                                                                                                                                                                                                                                                                                                                                                                                                                                                                                                                                                                                                                                                                                                                                                                                                | 1111       |                                        | 121   |      |        |               | 1       |
|      |        |                |         |                    |                |                  |            | ~~~~~                                   |          |                                         |                                                                                                                                                                                                                                                                                                                                                                                                                                                                                                                                                                                                                                                                                                                                                                                                                                                                                                                                                                                                                                                                                                                                                                                                                                                                                                                                                                                                                                                                                                                                                                                                                                                                                                                                                                                                                                                                                                                                                                                                                                                                                                                                |            |                                        |       |      |        |               |         |
| 2    | F4-C4  | m              | www     | mm                 | m              | ~~~~             | mm         | Mm                                      | mm       | ~~~~~                                   | www                                                                                                                                                                                                                                                                                                                                                                                                                                                                                                                                                                                                                                                                                                                                                                                                                                                                                                                                                                                                                                                                                                                                                                                                                                                                                                                                                                                                                                                                                                                                                                                                                                                                                                                                                                                                                                                                                                                                                                                                                                                                                                                            | www        | www                                    | ww    | ~~~~ | ww     | www           | m       |
| 3    | C4-P4  | ~~~~           | www     | Mm                 | m              | MM               | MMM        | Man                                     | mm       | ~~~~~~~~~~~~~~~~~~~~~~~~~~~~~~~~~~~~~~  | www                                                                                                                                                                                                                                                                                                                                                                                                                                                                                                                                                                                                                                                                                                                                                                                                                                                                                                                                                                                                                                                                                                                                                                                                                                                                                                                                                                                                                                                                                                                                                                                                                                                                                                                                                                                                                                                                                                                                                                                                                                                                                                                            | www        | Mm                                     | ww    | ww   | ww     | www           | www     |
| 4    | P4-02  | my             | www     | mm                 | pm             | mm               | MMM        | mmy                                     | nm       | mm                                      | mm                                                                                                                                                                                                                                                                                                                                                                                                                                                                                                                                                                                                                                                                                                                                                                                                                                                                                                                                                                                                                                                                                                                                                                                                                                                                                                                                                                                                                                                                                                                                                                                                                                                                                                                                                                                                                                                                                                                                                                                                                                                                                                                             | w          | www                                    | mm    | MM   | www    | mm            | ~~~~    |
| 5    | Fp1-F3 | m              | um      |                    |                | mm               | -          | ~~~~~~~~~~~~~~~~~~~~~~~~~~~~~~~~~~~~~~~ |          | r                                       | ~~~~~~~~~~~~~~~~~~~~~~~~~~~~~~~~~~~~~~                                                                                                                                                                                                                                                                                                                                                                                                                                                                                                                                                                                                                                                                                                                                                                                                                                                                                                                                                                                                                                                                                                                                                                                                                                                                                                                                                                                                                                                                                                                                                                                                                                                                                                                                                                                                                                                                                                                                                                                                                                                                                         | m          | ~~~~~                                  | ~~~~  | m    |        |               | m       |
| 6    | F3-C3  | ~~~            | www     | mm                 | ~~~~           | m                | mm         | MM                                      | ~~~~~    | mm                                      | ~~~~~                                                                                                                                                                                                                                                                                                                                                                                                                                                                                                                                                                                                                                                                                                                                                                                                                                                                                                                                                                                                                                                                                                                                                                                                                                                                                                                                                                                                                                                                                                                                                                                                                                                                                                                                                                                                                                                                                                                                                                                                                                                                                                                          | www        | ~~~~                                   | ww~   | ww   | ~~~~   | www           | www     |
| 7    | C3-P3  | ~~~~           | m       | www                | m              | ww               | mm         | MM                                      | mm       | ~~~~~~~~~~~~~~~~~~~~~~~~~~~~~~~~~~~~~~~ | www                                                                                                                                                                                                                                                                                                                                                                                                                                                                                                                                                                                                                                                                                                                                                                                                                                                                                                                                                                                                                                                                                                                                                                                                                                                                                                                                                                                                                                                                                                                                                                                                                                                                                                                                                                                                                                                                                                                                                                                                                                                                                                                            | vvv        | www                                    | ww    | ww   | www    | www           | www     |
| 8    | P3-01  | n              | m       | mm                 | ~~~            | www              | mm         | mm                                      | mm       | ~~~~~~~~~~~~~~~~~~~~~~~~~~~~~~~~~~~~~~~ | ·····                                                                                                                                                                                                                                                                                                                                                                                                                                                                                                                                                                                                                                                                                                                                                                                                                                                                                                                                                                                                                                                                                                                                                                                                                                                                                                                                                                                                                                                                                                                                                                                                                                                                                                                                                                                                                                                                                                                                                                                                                                                                                                                          | mm         | ~~~~~~~~~~~~~~~~~~~~~~~~~~~~~~~~~~~~~~ | www.  | ww   | www    | www           | www     |
| 9    |        | 1.5.5          |         |                    |                |                  |            | Astronomatical A                        |          |                                         |                                                                                                                                                                                                                                                                                                                                                                                                                                                                                                                                                                                                                                                                                                                                                                                                                                                                                                                                                                                                                                                                                                                                                                                                                                                                                                                                                                                                                                                                                                                                                                                                                                                                                                                                                                                                                                                                                                                                                                                                                                                                                                                                |            |                                        |       |      |        |               |         |
|      |        |                |         |                    |                |                  |            | Mun                                     |          |                                         |                                                                                                                                                                                                                                                                                                                                                                                                                                                                                                                                                                                                                                                                                                                                                                                                                                                                                                                                                                                                                                                                                                                                                                                                                                                                                                                                                                                                                                                                                                                                                                                                                                                                                                                                                                                                                                                                                                                                                                                                                                                                                                                                |            |                                        |       |      |        |               |         |
|      |        |                |         |                    |                |                  |            | Mmm                                     |          |                                         |                                                                                                                                                                                                                                                                                                                                                                                                                                                                                                                                                                                                                                                                                                                                                                                                                                                                                                                                                                                                                                                                                                                                                                                                                                                                                                                                                                                                                                                                                                                                                                                                                                                                                                                                                                                                                                                                                                                                                                                                                                                                                                                                |            |                                        |       |      |        |               |         |
| 12   |        |                |         |                    |                |                  |            | many                                    |          |                                         |                                                                                                                                                                                                                                                                                                                                                                                                                                                                                                                                                                                                                                                                                                                                                                                                                                                                                                                                                                                                                                                                                                                                                                                                                                                                                                                                                                                                                                                                                                                                                                                                                                                                                                                                                                                                                                                                                                                                                                                                                                                                                                                                |            |                                        |       |      |        |               |         |
| 13   | Fp1-F7 | and the second | working | pilitionerstations | and the second | an appendix      | www.       | ~~~~~~~~~~~~~~~~~~~~~~~~~~~~~~~~~~~~~~  | worthman | moner                                   | har and a start of the start of | human      | where                                  | white | www  | F7 13  |               |         |
|      | F7-T3  | an read        | vorten  | n have             | manufu         | ( and the second | manna      | Marian                                  | randha   | ~~~~~~~~~~~~~~~~~~~~~~~~~~~~~~~~~~~~~~  | -now water                                                                                                                                                                                                                                                                                                                                                                                                                                                                                                                                                                                                                                                                                                                                                                                                                                                                                                                                                                                                                                                                                                                                                                                                                                                                                                                                                                                                                                                                                                                                                                                                                                                                                                                                                                                                                                                                                                                                                                                                                                                                                                                     | errow.     | mm                                     | www   | ~~~~ |        |               |         |
|      | T3-T5  | m              | www     | mm                 | mm             | m                | www        | Mm                                      | mm       | ~~~~~~~~~~~~~~~~~~~~~~~~~~~~~~~~~~~~~~  | ~~~~~                                                                                                                                                                                                                                                                                                                                                                                                                                                                                                                                                                                                                                                                                                                                                                                                                                                                                                                                                                                                                                                                                                                                                                                                                                                                                                                                                                                                                                                                                                                                                                                                                                                                                                                                                                                                                                                                                                                                                                                                                                                                                                                          | vm         | m                                      | ww    | w    |        | (P3) (P2) (P4 | 4 12 16 |
| 16   | T5-01  | non            | mm      | mm                 | MMM            | MM               | mm         | mm                                      | mm       | mm                                      | mm                                                                                                                                                                                                                                                                                                                                                                                                                                                                                                                                                                                                                                                                                                                                                                                                                                                                                                                                                                                                                                                                                                                                                                                                                                                                                                                                                                                                                                                                                                                                                                                                                                                                                                                                                                                                                                                                                                                                                                                                                                                                                                                             | min        | mm                                     | MM    | nn   |        |               |         |

This is an example of a Normal Posterior Dominant Rhythm.

Note that it is symmetrical, rhythmical, sinsusoidal, largely confined to the posterior channels and runs in the alpha range (i.e. 8-14 Hz)