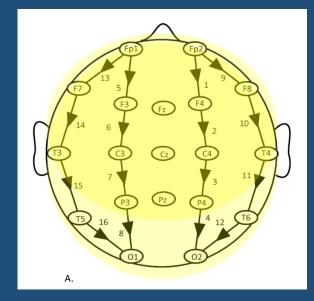

| mannonmann                             |

Occasionally, arousals may be preceded by waveforms associated with physiological sleep which may be erroneously regarded as pathological.



Somnolence

Arousal

#### Drowsiness & Somnolence: K-Complexes



K-complexes which occur during somnolence may be dramatic and mistaken as pathological





#### Drowsiness & Somnolence: Vertex (V)-Waves



V-waves often have a sharply-contoured morphology which closely mimic epileptiform discharges





#### Drowsiness & Somnolence: Symmetrical Frontal (F)-wave



When "V"-waves phasereverse in the frontal channels they are often referred to as F-waves





#### Drowsiness & Somnolence: Asymmetrical F-wave



Importantly, V- and F-waves may occasionally be asymmetrical





#### Drowsiness & Somnolence: **POSTS**



Posterior Occipital Sharp Transients of Sleep (POSTS) may be mistaken as evidence of epilepsy







The take home message is not to mistake normal physiological waveforms of drowsiness and sleep as epileptiform or pathological slowing.



### **The Abnormal EEG**



### **The Abnormal EEG**

**Epileptiform Waveforms:** 

Shar