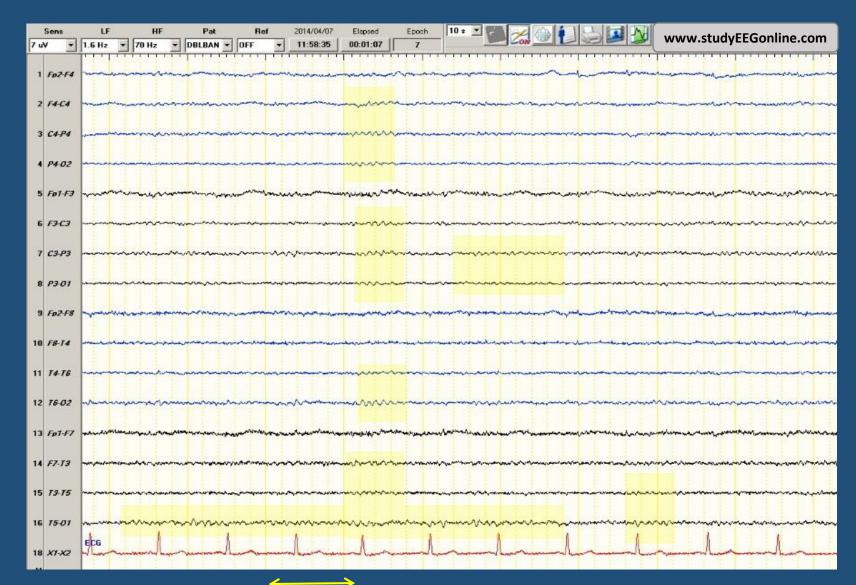

#### Normal Wakefulness: Reactive Alpha PDR

Normal reactive 9-10Hz alpha PDR, which attenuates on eye opening. Note eye blink artefacts in the second half of this epoch