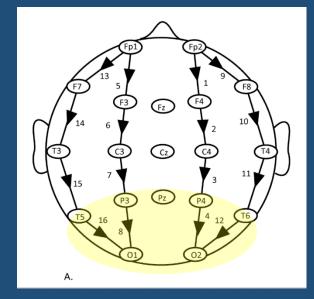

# Background / Posterior Dominant Rhythm (PDR)

Background rhythms of normal wakeful adult subjects are assessed in the **posterior regions of the head** and represent the summation of different cortically-generated rhythms of varying frequencies. These background rhythms are referred to as the **Posterior Dominant Rhythm** (PDR) and typically run at a frequency of between **8Hz and 14 Hz** which is referred to as the **Alpha Range** 