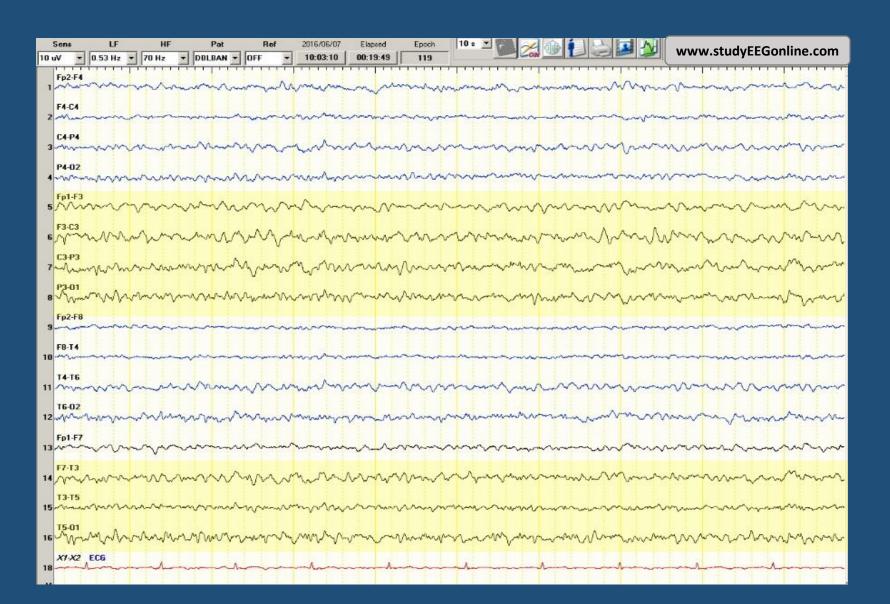

#### Normal Wakefulness: Alpha Posterior Dominant Rhythm (PDR)

|      | Sen:   | LF             | HF      | - P                | Pat            | Ref              | 2015/12/08 | Elapsed                                 | Epoch    | 10 * 💌                                  |                                                                                                                                                                                                                                                                                                                                                                                                                                                                                                                                                                                                                                                                                                                                                                                                                                                                                                                                                                                                                                                                                                                                                                                                                                                                                                                                                                                                                                                                                                                                                                                                                                                                                                                                                                                                                                                                                                                                                                                                                                                                                                                                | • <b>!</b> | 5                                      |       | www. | studyE | EGonlin       | e.com   |
|------|--------|----------------|---------|--------------------|----------------|------------------|------------|-----------------------------------------|----------|-----------------------------------------|--------------------------------------------------------------------------------------------------------------------------------------------------------------------------------------------------------------------------------------------------------------------------------------------------------------------------------------------------------------------------------------------------------------------------------------------------------------------------------------------------------------------------------------------------------------------------------------------------------------------------------------------------------------------------------------------------------------------------------------------------------------------------------------------------------------------------------------------------------------------------------------------------------------------------------------------------------------------------------------------------------------------------------------------------------------------------------------------------------------------------------------------------------------------------------------------------------------------------------------------------------------------------------------------------------------------------------------------------------------------------------------------------------------------------------------------------------------------------------------------------------------------------------------------------------------------------------------------------------------------------------------------------------------------------------------------------------------------------------------------------------------------------------------------------------------------------------------------------------------------------------------------------------------------------------------------------------------------------------------------------------------------------------------------------------------------------------------------------------------------------------|------------|----------------------------------------|-------|------|--------|---------------|---------|
| 7 uV |        | 1.6 Hz         | 70 Hz   | Trace              | • <u></u> •    |                  | 12:13:00   | 00:02:16                                | 1 14     |                                         |                                                                                                                                                                                                                                                                                                                                                                                                                                                                                                                                                                                                                                                                                                                                                                                                                                                                                                                                                                                                                                                                                                                                                                                                                                                                                                                                                                                                                                                                                                                                                                                                                                                                                                                                                                                                                                                                                                                                                                                                                                                                                                                                | 1111       |                                        | 121   |      |        |               | 1       |
|      |        |                |         |                    |                |                  |            | ~~~~~                                   |          |                                         |                                                                                                                                                                                                                                                                                                                                                                                                                                                                                                                                                                                                                                                                                                                                                                                                                                                                                                                                                                                                                                                                                                                                                                                                                                                                                                                                                                                                                                                                                                                                                                                                                                                                                                                                                                                                                                                                                                                                                                                                                                                                                                                                |            |                                        |       |      |        |               |         |
| 2    | F4-C4  | m              | www     | mm                 | m              | ~~~~             | mm         | Mm                                      | mm       | ~~~~~                                   | www                                                                                                                                                                                                                                                                                                                                                                                                                                                                                                                                                                                                                                                                                                                                                                                                                                                                                                                                                                                                                                                                                                                                                                                                                                                                                                                                                                                                                                                                                                                                                                                                                                                                                                                                                                                                                                                                                                                                                                                                                                                                                                                            | www        | www                                    | ww    | ~~~~ | ww     | www           | m       |
| 3    | C4-P4  | ~~~~           | www     | Mm                 | m              | MM               | MMM        | Man                                     | mm       | ~~~~~~~~~~~~~~~~~~~~~~~~~~~~~~~~~~~~~~  | www                                                                                                                                                                                                                                                                                                                                                                                                                                                                                                                                                                                                                                                                                                                                                                                                                                                                                                                                                                                                                                                                                                                                                                                                                                                                                                                                                                                                                                                                                                                                                                                                                                                                                                                                                                                                                                                                                                                                                                                                                                                                                                                            | www        | Mm                                     | ww    | ww   | ww     | www           | www     |
| 4    | P4-02  | my             | www     | mm                 | pm             | mm               | MMM        | mmy                                     | nm       | mm                                      | mm                                                                                                                                                                                                                                                                                                                                                                                                                                                                                                                                                                                                                                                                                                                                                                                                                                                                                                                                                                                                                                                                                                                                                                                                                                                                                                                                                                                                                                                                                                                                                                                                                                                                                                                                                                                                                                                                                                                                                                                                                                                                                                                             | w          | www                                    | mm    | MM   | www    | mm            | ~~~~    |
| 5    | Fp1-F3 | m              | um      |                    |                | mm               | -          | ~~~~~~~~~~~~~~~~~~~~~~~~~~~~~~~~~~~~~~~ |          | r                                       | ~~~~~~~~~~~~~~~~~~~~~~~~~~~~~~~~~~~~~~                                                                                                                                                                                                                                                                                                                                                                                                                                                                                                                                                                                                                                                                                                                                                                                                                                                                                                                                                                                                                                                                                                                                                                                                                                                                                                                                                                                                                                                                                                                                                                                                                                                                                                                                                                                                                                                                                                                                                                                                                                                                                         | m          | ~~~~~                                  | ~~~~  | m    |        |               | m       |
| 6    | F3-C3  | ~~~            | www     | mm                 | ~~~~           | m                | mm         | MM                                      | ~~~~~    | mm                                      | ~~~~~                                                                                                                                                                                                                                                                                                                                                                                                                                                                                                                                                                                                                                                                                                                                                                                                                                                                                                                                                                                                                                                                                                                                                                                                                                                                                                                                                                                                                                                                                                                                                                                                                                                                                                                                                                                                                                                                                                                                                                                                                                                                                                                          | www        | ~~~~                                   | ww~   | ww   | ~~~~   | www           | www     |
| 7    | C3-P3  | ~~~~           | m       | www                | m              | ww               | mm         | MM                                      | mm       | ~~~~~~~~~~~~~~~~~~~~~~~~~~~~~~~~~~~~~~~ | www                                                                                                                                                                                                                                                                                                                                                                                                                                                                                                                                                                                                                                                                                                                                                                                                                                                                                                                                                                                                                                                                                                                                                                                                                                                                                                                                                                                                                                                                                                                                                                                                                                                                                                                                                                                                                                                                                                                                                                                                                                                                                                                            | vvv        | www                                    | ww    | ww   | www    | www           | www     |
| 8    | P3-01  | n              | m       | mm                 | ~~~            | www              | mm         | mm                                      | mm       | ~~~~~~~~~~~~~~~~~~~~~~~~~~~~~~~~~~~~~~~ | ·····                                                                                                                                                                                                                                                                                                                                                                                                                                                                                                                                                                                                                                                                                                                                                                                                                                                                                                                                                                                                                                                                                                                                                                                                                                                                                                                                                                                                                                                                                                                                                                                                                                                                                                                                                                                                                                                                                                                                                                                                                                                                                                                          | mm         | ~~~~~~~~~~~~~~~~~~~~~~~~~~~~~~~~~~~~~~ | www.  | ww   | www    | www           | www     |
| 9    |        | 1.5.5          |         |                    |                |                  |            | Astronomatical A                        |          |                                         |                                                                                                                                                                                                                                                                                                                                                                                                                                                                                                                                                                                                                                                                                                                                                                                                                                                                                                                                                                                                                                                                                                                                                                                                                                                                                                                                                                                                                                                                                                                                                                                                                                                                                                                                                                                                                                                                                                                                                                                                                                                                                                                                |            |                                        |       |      |        |               |         |
|      |        |                |         |                    |                |                  |            | Mun                                     |          |                                         |                                                                                                                                                                                                                                                                                                                                                                                                                                                                                                                                                                                                                                                                                                                                                                                                                                                                                                                                                                                                                                                                                                                                                                                                                                                                                                                                                                                                                                                                                                                                                                                                                                                                                                                                                                                                                                                                                                                                                                                                                                                                                                                                |            |                                        |       |      |        |               |         |
|      |        |                |         |                    |                |                  |            | Mmm                                     |          |                                         |                                                                                                                                                                                                                                                                                                                                                                                                                                                                                                                                                                                                                                                                                                                                                                                                                                                                                                                                                                                                                                                                                                                                                                                                                                                                                                                                                                                                                                                                                                                                                                                                                                                                                                                                                                                                                                                                                                                                                                                                                                                                                                                                |            |                                        |       |      |        |               |         |
| 12   |        |                |         |                    |                |                  |            | many                                    |          |                                         |                                                                                                                                                                                                                                                                                                                                                                                                                                                                                                                                                                                                                                                                                                                                                                                                                                                                                                                                                                                                                                                                                                                                                                                                                                                                                                                                                                                                                                                                                                                                                                                                                                                                                                                                                                                                                                                                                                                                                                                                                                                                                                                                |            |                                        |       |      |        |               |         |
| 13   | Fp1-F7 | and the second | working | pilitionerstations | and the second | an appendix      | www.       | ~~~~~~~~~~~~~~~~~~~~~~~~~~~~~~~~~~~~~~  | worthman | moner                                   | har and a start of the start of | human      | where                                  | white | www  | F7 13  |               |         |
|      | F7-T3  | an read        | vorten  | n have             | manufu         | ( and the second | manna      | Marian                                  | randha   | ~~~~~~~~~~~~~~~~~~~~~~~~~~~~~~~~~~~~~~  | -now water                                                                                                                                                                                                                                                                                                                                                                                                                                                                                                                                                                                                                                                                                                                                                                                                                                                                                                                                                                                                                                                                                                                                                                                                                                                                                                                                                                                                                                                                                                                                                                                                                                                                                                                                                                                                                                                                                                                                                                                                                                                                                                                     | errow.     | mm                                     | www   | ~~~~ |        |               |         |
|      | T3-T5  | m              | www     | mm                 | mm             | m                | www        | Mm                                      | mm       | ~~~~~~~~~~~~~~~~~~~~~~~~~~~~~~~~~~~~~~  | ~~~~~                                                                                                                                                                                                                                                                                                                                                                                                                                                                                                                                                                                                                                                                                                                                                                                                                                                                                                                                                                                                                                                                                                                                                                                                                                                                                                                                                                                                                                                                                                                                                                                                                                                                                                                                                                                                                                                                                                                                                                                                                                                                                                                          | vm         | m                                      | ww    | w    |        | (P3) (P2) (P4 | 4 12 16 |
| 16   | T5-01  | non            | mm      | mm                 | MMM            | MM               | mm         | mm                                      | mm       | mm                                      | mm                                                                                                                                                                                                                                                                                                                                                                                                                                                                                                                                                                                                                                                                                                                                                                                                                                                                                                                                                                                                                                                                                                                                                                                                                                                                                                                                                                                                                                                                                                                                                                                                                                                                                                                                                                                                                                                                                                                                                                                                                                                                                                                             | min        | mm                                     | MM    | nn   |        |               |         |

This is an example of a Normal Posterior Dominant Rhythm.

Note that it is symmetrical, rhythmical, sinsusoidal, largely confined to the posterior channels and runs in the alpha range (i.e. 8-14 Hz)