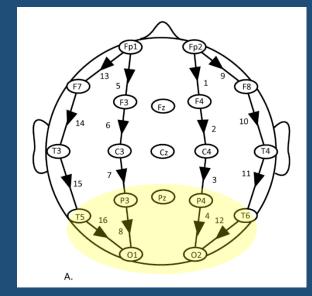

# Background / Posterior Dominant Rhythm (PDR)

Background rhythms of normal wakeful adult subjects are assessed in the **posterior regions of the head** and represent the summation of different cortically-generated rhythms of varying frequencies. These background rhythms are referred to as the **Posterior Dominant Rhythm** (PDR) and typically run at a frequency of between **8Hz and 14 Hz** which is referred to as the **Alpha Range** 