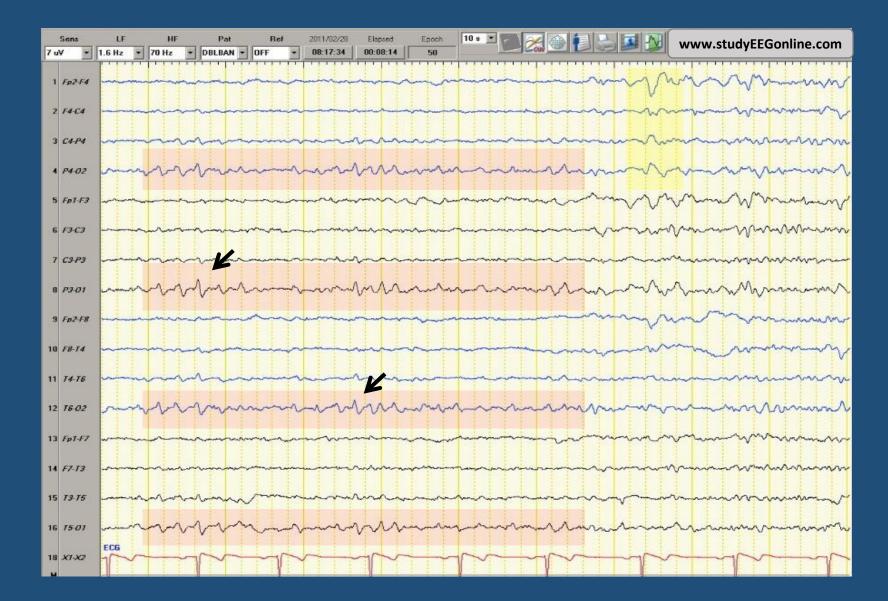

# Background / Posterior Dominant Rhythm (PDR)

Background rhythms of normal wakeful adult subjects are assessed in the **posterior regions of the head** and represent the summation of different cortically-generated rhythms of varying frequencies. These background rhythms are referred to as the **Posterior Dominant Rhythm** (PDR) and typically run at a frequency of between **8Hz and 14 Hz** which is referred to as the **Alpha Range** 

This is an example of a Normal Posterior Dominant Rhythm.

Note that it is symmetrical, rhythmical, sinsusoidal, largely confined to the posterior channels and runs in the alpha range (i.e. 8-14 Hz)