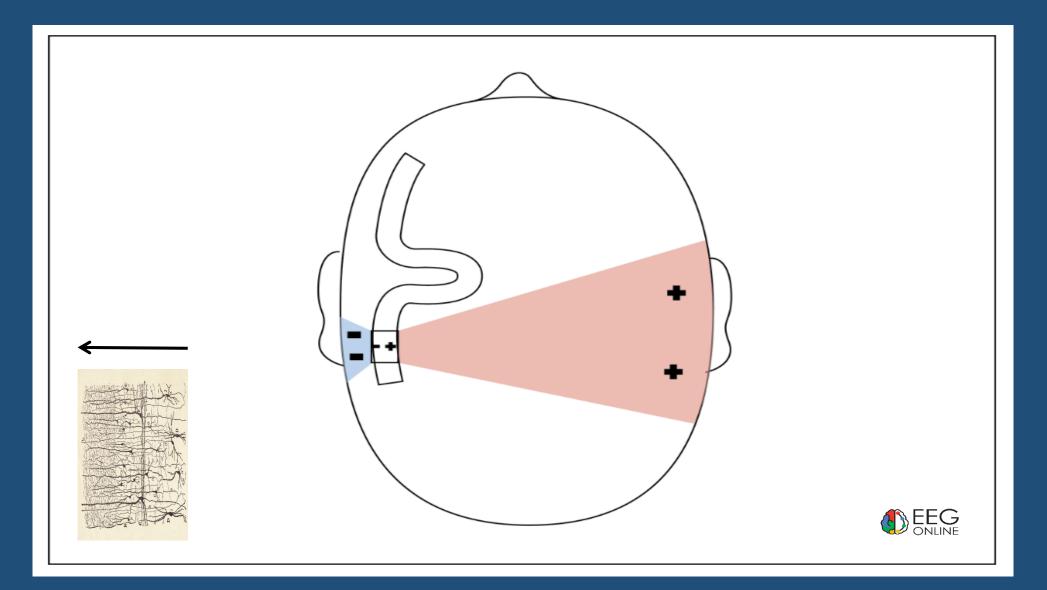

#### **Electrical/Voltage Fields Represented as Contour Maps**

A dipole with its negative pole on the cortical surface may have its positive pole hidden deep within the brain itself and this may not be detectable by scalp EEG

#### Longitudinal Bipolar Montage: Radial Dipole

Note how the negative pole of the dipole on this montage results in deflections which move together while the more widely distributed positive pole results in deflections which move apart.