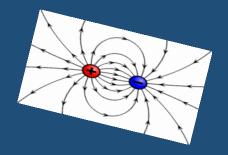

### **Dipoles**

It is mostly the EPSPs and IPSPs of the large pyramidal neurones with cell bodies in the cortical layers IV and V that generate the EEG

The positivity and negativity created can be viewed as a dipole, with current flow occurring between the poles.

# Orientation of the cortical layer generating the electrical potentials is important

For example, the summation of electrical potentials generated by dendritic palisades in one region of cortex may "cancel out" potentials generated in another if these regions are in an opposite orientation.