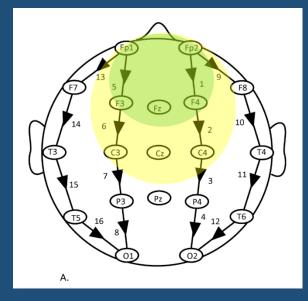

| mannonmann                             |

Occasionally, arousals may be preceded by waveforms associated with physiological sleep which may be erroneously regarded as pathological.



Somnolence

Arousal

#### Drowsiness & Somnolence: K-Complexes



K-complexes which occur during somnolence may be dramatic and mistaken as pathological





#### Drowsiness & Somnolence: Vertex (V)-Waves



V-waves often have a sharply-contoured morphology which closely mimic epileptiform discharges





#### Drowsiness & Somnolence: Symmetrical Frontal (F)-wave



When "V"-waves phasereverse in the frontal channels they are often referred to as F-waves





#### Drowsiness & Somnolence: Asymmetrical F-wave



Importantly, V- and F-waves may occasionally be asymmetrical





#### Drowsiness & Somnolence: **POSTS**



Posterior Occipital Sharp Transients of Sleep (POSTS) may be mistaken as evidence of epilepsy







The take home message is not to mistake normal physiological waveforms of drowsiness and sleep as epileptiform or pathological slowing.



### **The Abnormal EEG**



### **The Abnormal EEG**

**Epileptiform Waveforms:** 

Sharp Waves Spikes / Polyspikes Spike/Poly-spike/Sharp & Slow Wave Complexes

**Non-Epileptiform Waveforms:** 

**Abnormal Slowing** 



### **Epileptifo