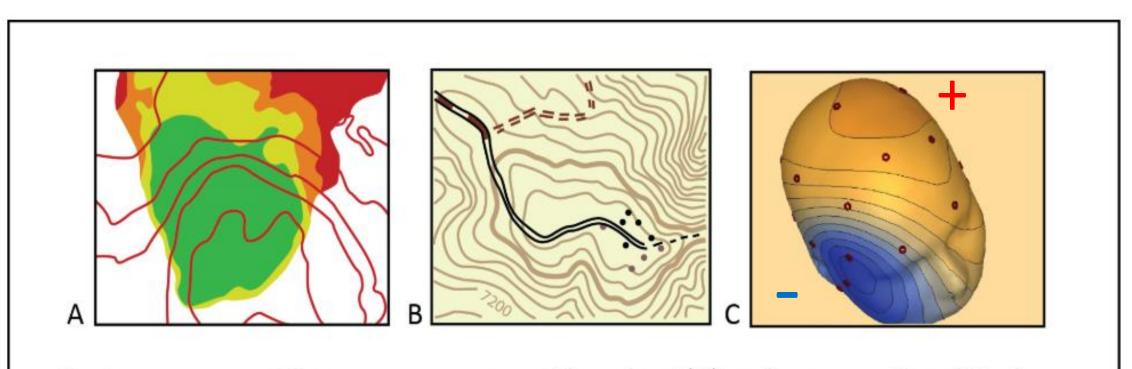

# **Electrical/Voltage Fields Represented as Contour Maps**

Contours representing pressure on a weather chart (A) and representing altitude on a topographical map (B). In (C), contours are used in a similar way to represent an electrical field on the surface of the brain.