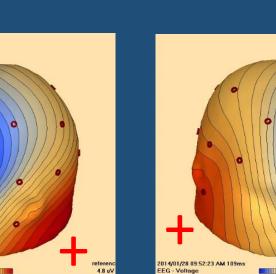

## **Electrical/Voltage Fields Represented as Contour Maps**

2013/06/11 03:28:19 PM 189ms

EG - Voltage

#### **Electrical/Voltage Fields Represented as Contour Maps**

A dipole with its negative pole on the cortical surface may have its positive pole hidden deep within the brain itself and this may not be detectable by scalp EEG