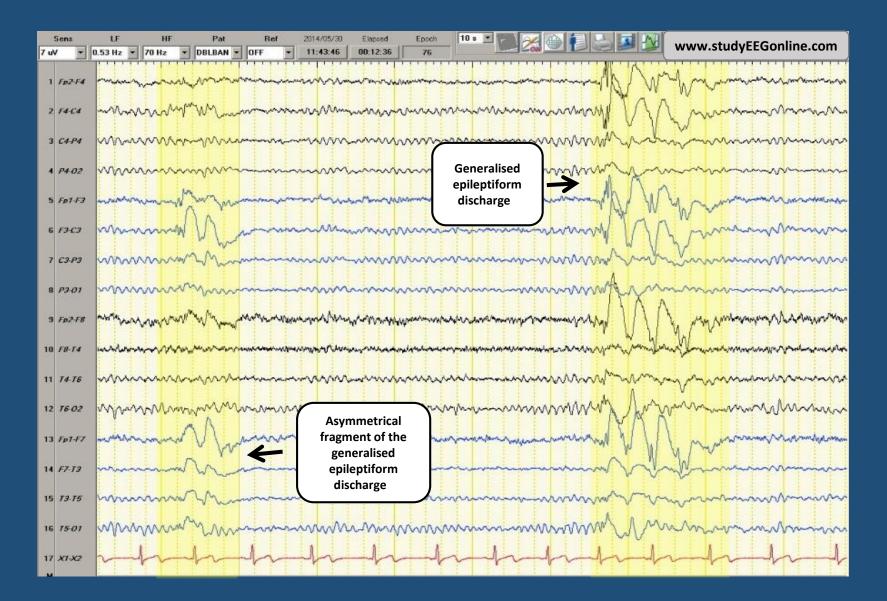

| Sens | LF         | HF    | Pat   | Ref    | 2015/12/03 | Elapsed  | Epoch |  |
|------|------------|-------|-------|--------|------------|----------|-------|--|
| 7 uV | • 1.6 Hz • | 70 Hz | Trace | OFF. • | 09:03:47   | 00:07:23 | 45    |  |

| 1 Fp2-F4        |                                                                                                                  |
|-----------------|------------------------------------------------------------------------------------------------------------------|
| 2 F4-C4         |                                                                                                                  |
| 3 C4-P4         | ~~~~~~~~~~~~~~~~~~~~~~~~~~~~~~~~~~~~~~                                                                           |
| 4 P4-02         | www.www.www.www.www.www.www.www.www.ww                                                                           |
| 5 Fp1-F3        |                                                                                                                  |
| 6 F3-C3         | ~~~~~~~~~~~~~~~~~~~~~~~~~~~~~~~~~~~~~~                                                                           |
| 7 C3-P3         | manne manne manne                                                                                                |
| 8 P3-01         | mmmmmmmmm                                                                                                        |
| 9 Fp2-F8        | ······                                                                                                           |
| 10 FB-T4        | and a second and a second and a second se  |
| 11 T4-T6        |                                                                                                                  |
| 12 T6-02        |                                                                                                                  |
| 13 Fp1-F7       |                                                                                                                  |
| 14 F7-T3        |                                                                                                                  |
| 15 T3-T5        | and the second |
| 16 75-01        |                                                                                                                  |
| 18 <i>X1-X2</i> | www.www.www.www.www.www.www.www.www.ww                                                                           |
| 08:56           | and a second  |
| 🕑 Start 🛛 🏑     |                                                                                                                  |