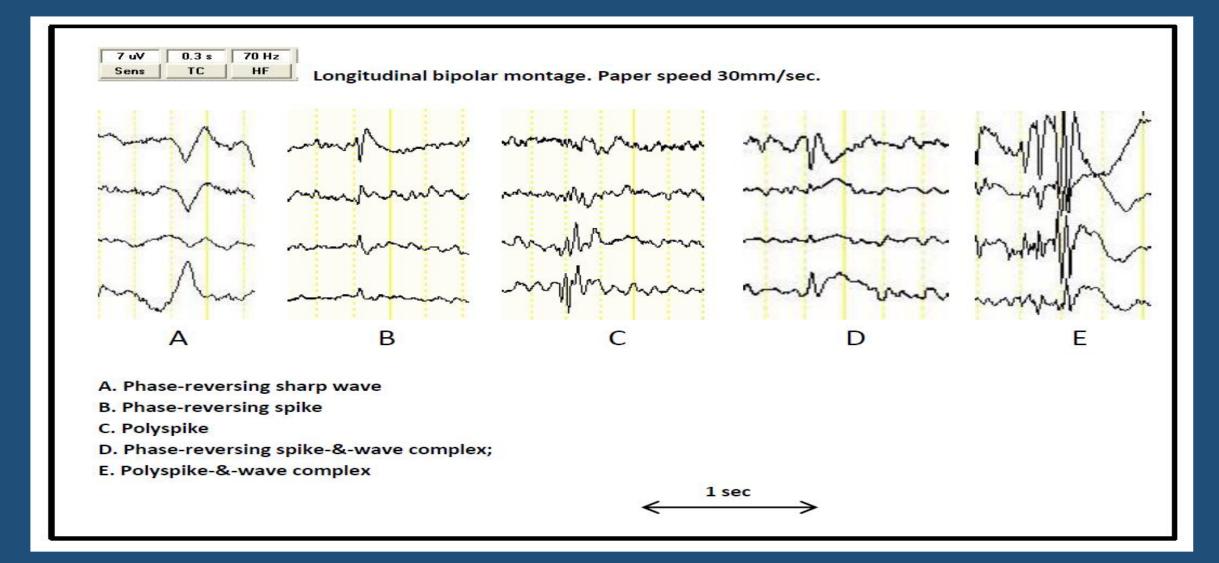

# **Polarity Convention**

| 7 uV | 0.3 s | 70 Hz | DBLBAN |     |          | 2-Elapsed |        |
|------|-------|-------|--------|-----|----------|-----------|--------|
| Sens | TC    | HF    | Pat    | Ref | 10:01:34 | 00:01:10  | 8 /105 |

#### By convention:

- upward deflections are negative
- downward deflections are positive

Eye movement Artefact A

Eye movement Artefact B