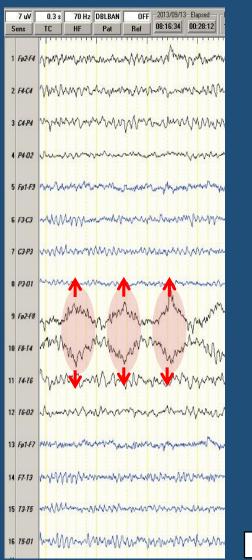

This is an example of a Normal Posterior Dominant Rhythm.

Note that it is symmetrical, rhythmical, sinsusoidal, largely confined to the posterior channels and runs in the alpha range (i.e. 8-14 Hz)