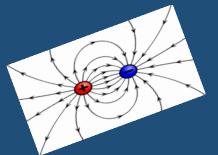

### **Dipoles**

It is mostly the EPSPs and IPSPs of the large pyramidal neurones with cell bodies in the cortical layers IV and V that generate the EEG

The positivity and negativity created can be viewed as a dipole, with current flow occurring between the poles.

# Orientation of the cortical layer generating the electrical potentials is important

For example, the summation of electrical potentials generated by dendritic palisades in one region of cortex may "cancel out" potentials generated in another if these regions are in an opposite orientation.