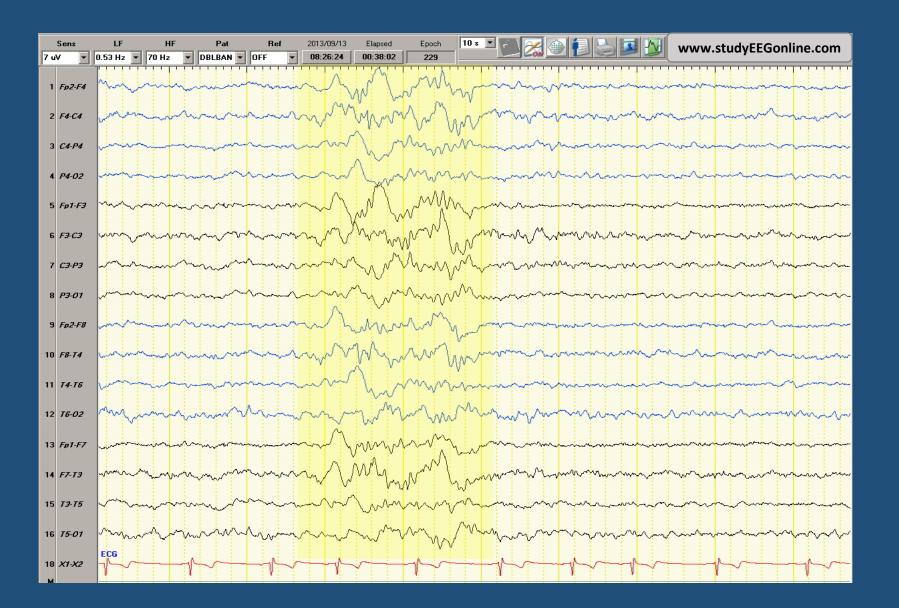

| mannonmann                             |

Occasionally, arousals may be preceded by waveforms associated with physiological sleep which may be erroneously regarded as pathological.



Somnolence

Arousal

#### Drowsiness & Somnolence: K-Complexes



K-complexes which occur during somnolence may be dramatic and mistaken as pathological





#### Drowsiness & Somnolence: Vertex (V)-Waves



V-waves often have a sharply-contoured morphology which closely mimic epileptiform discharges





#### Drowsiness & Somnolence: Symmetrical Frontal (F)-wave



When "V"-waves phasereverse in the frontal channels they are often referred to as F-waves





#### Drowsiness & Somnolence: Asymmetrical F-wave



Importantly, V- and F-waves may occasionally be asymmetrical





#### Drowsiness & Somnolence: **POSTS**



Posterior Occipital Sharp Transients of Sleep (POSTS) may be mistaken as evidence of epilepsy







The take home message is not to mistake normal physiological waveforms of drowsiness and sleep as epileptiform or pathological slowing.