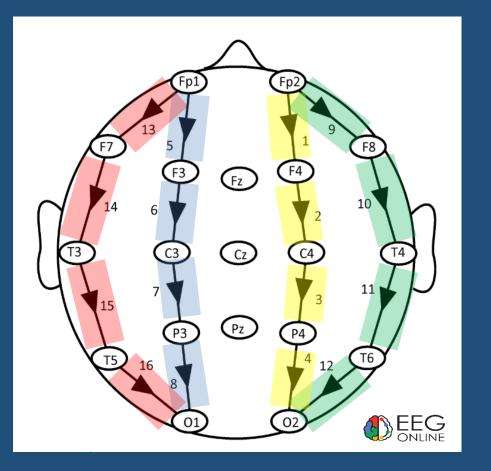

## Electrode Placement: 10-20 / 10-10 System

Right

#### Montages

There are numerous ways one can connect scalp electrodes on the head and these different arrangements will result in different advantages and disadvantages. Each of these arrangements constitutes a "montage".

For instance, there are certain montages, which are particularly useful when analysing temporal lobe abnormalities and others which are better at identifying, respectively, frontal, paracentral or occipital abnormalities.

#### Montages

Longitudinal Bipolar Montage

**Cz-Common Reference Montage** 

## In this presentation: Only the Longitudinal Bipolar Montage will be used