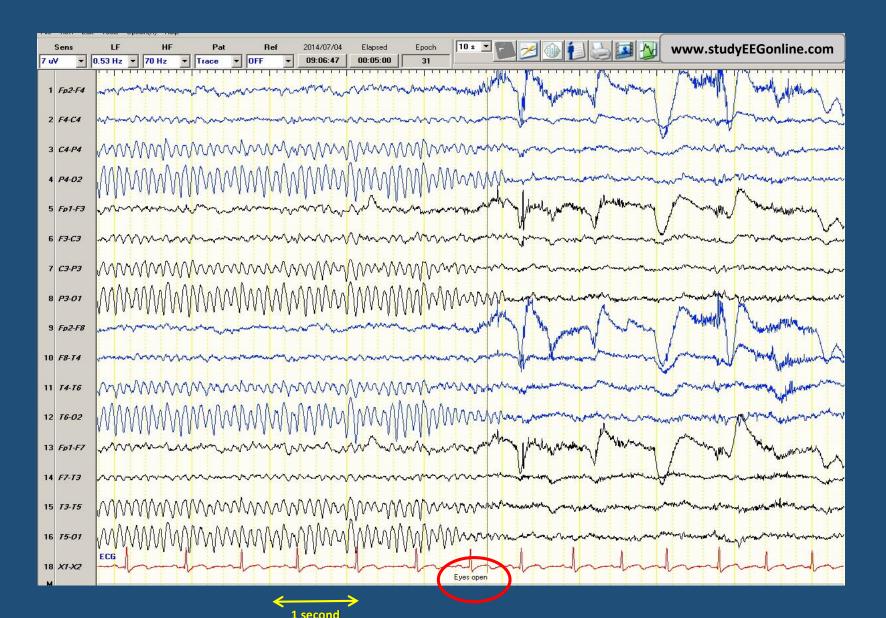

#### Normal Wakefulness: Alpha Posterior Dominant Rhythm (PDR)

|      | Sen:   | LF             | HF      | - P                | Pat            | Ref              | 2015/12/08 | Elapsed                                 | Epoch    | 10 * 💌                                  |                                                                                                                                                                                                                                                                                                                                                                                                                                                                                                                                                                                                                                                                                                                                                                                                                                                                                                                                                                                                                                                                                                                                                                                                                                                                                                                                                                                                                                                                                                                                                                                                                                                                                                                                                                                                                                                                                                                                                                                                                                                                                                                                | • <b>!</b> | 5                                      |       | www. | studyE | EGonlin       | e.com   |
|------|--------|----------------|---------|--------------------|----------------|------------------|------------|-----------------------------------------|----------|-----------------------------------------|--------------------------------------------------------------------------------------------------------------------------------------------------------------------------------------------------------------------------------------------------------------------------------------------------------------------------------------------------------------------------------------------------------------------------------------------------------------------------------------------------------------------------------------------------------------------------------------------------------------------------------------------------------------------------------------------------------------------------------------------------------------------------------------------------------------------------------------------------------------------------------------------------------------------------------------------------------------------------------------------------------------------------------------------------------------------------------------------------------------------------------------------------------------------------------------------------------------------------------------------------------------------------------------------------------------------------------------------------------------------------------------------------------------------------------------------------------------------------------------------------------------------------------------------------------------------------------------------------------------------------------------------------------------------------------------------------------------------------------------------------------------------------------------------------------------------------------------------------------------------------------------------------------------------------------------------------------------------------------------------------------------------------------------------------------------------------------------------------------------------------------|------------|----------------------------------------|-------|------|--------|---------------|---------|
| 7 uV |        | 1.6 Hz         | 70 Hz   | Trace              | • <u></u> •    |                  | 12:13:00   | 00:02:16                                | 1 14     |                                         |                                                                                                                                                                                                                                                                                                                                                                                                                                                                                                                                                                                                                                                                                                                                                                                                                                                                                                                                                                                                                                                                                                                                                                                                                                                                                                                                                                                                                                                                                                                                                                                                                                                                                                                                                                                                                                                                                                                                                                                                                                                                                                                                | 1111       |                                        | 121   |      |        |               | 1       |
|      |        |                |         |                    |                |                  |            | ~~~~~                                   |          |                                         |                                                                                                                                                                                                                                                                                                                                                                                                                                                                                                                                                                                                                                                                                                                                                                                                                                                                                                                                                                                                                                                                                                                                                                                                                                                                                                                                                                                                                                                                                                                                                                                                                                                                                                                                                                                                                                                                                                                                                                                                                                                                                                                                |            |                                        |       |      |        |               |         |
| 2    | F4-C4  | m              | www     | mm                 | m              | ~~~~             | mm         | Mm                                      | mm       | ~~~~~                                   | www                                                                                                                                                                                                                                                                                                                                                                                                                                                                                                                                                                                                                                                                                                                                                                                                                                                                                                                                                                                                                                                                                                                                                                                                                                                                                                                                                                                                                                                                                                                                                                                                                                                                                                                                                                                                                                                                                                                                                                                                                                                                                                                            | www        | www                                    | ww    | ~~~~ | ww     | www           | m       |
| 3    | C4-P4  | ~~~~           | www     | Mm                 | m              | MM               | MMM        | Man                                     | mm       | ~~~~~~~~~~~~~~~~~~~~~~~~~~~~~~~~~~~~~~  | www                                                                                                                                                                                                                                                                                                                                                                                                                                                                                                                                                                                                                                                                                                                                                                                                                                                                                                                                                                                                                                                                                                                                                                                                                                                                                                                                                                                                                                                                                                                                                                                                                                                                                                                                                                                                                                                                                                                                                                                                                                                                                                                            | www        | Mm                                     | ww    | ww   | ww     | www           | www     |
| 4    | P4-02  | my             | www     | mm                 | pm             | mm               | MMM        | mmy                                     | nm       | mm                                      | mm                                                                                                                                                                                                                                                                                                                                                                                                                                                                                                                                                                                                                                                                                                                                                                                                                                                                                                                                                                                                                                                                                                                                                                                                                                                                                                                                                                                                                                                                                                                                                                                                                                                                                                                                                                                                                                                                                                                                                                                                                                                                                                                             | w          | www                                    | mm    | MM   | www    | mm            | ~~~~    |
| 5    | Fp1-F3 | m              | um      |                    |                | mm               | -          | ~~~~~~~~~~~~~~~~~~~~~~~~~~~~~~~~~~~~~~~ |          | r                                       | ~~~~~~~~~~~~~~~~~~~~~~~~~~~~~~~~~~~~~~                                                                                                                                                                                                                                                                                                                                                                                                                                                                                                                                                                                                                                                                                                                                                                                                                                                                                                                                                                                                                                                                                                                                                                                                                                                                                                                                                                                                                                                                                                                                                                                                                                                                                                                                                                                                                                                                                                                                                                                                                                                                                         | m          | ~~~~~                                  | ~~~~  | m    |        |               | m       |
| 6    | F3-C3  | ~~~            | www     | mm                 | ~~~~           | m                | mm         | MM                                      | ~~~~~    | mm                                      | ~~~~~                                                                                                                                                                                                                                                                                                                                                                                                                                                                                                                                                                                                                                                                                                                                                                                                                                                                                                                                                                                                                                                                                                                                                                                                                                                                                                                                                                                                                                                                                                                                                                                                                                                                                                                                                                                                                                                                                                                                                                                                                                                                                                                          | www        | ~~~~                                   | ww~   | ww   | ~~~~   | www           | www     |
| 7    | C3-P3  | ~~~~           | m       | www                | m              | ww               | mm         | MM                                      | mm       | ~~~~~~~~~~~~~~~~~~~~~~~~~~~~~~~~~~~~~~~ | www                                                                                                                                                                                                                                                                                                                                                                                                                                                                                                                                                                                                                                                                                                                                                                                                                                                                                                                                                                                                                                                                                                                                                                                                                                                                                                                                                                                                                                                                                                                                                                                                                                                                                                                                                                                                                                                                                                                                                                                                                                                                                                                            | vvv        | www                                    | ww    | ww   | www    | www           | www     |
| 8    | P3-01  | n              | m       | mm                 | ~~~            | www              | mm         | mm                                      | mm       | ~~~~~~~~~~~~~~~~~~~~~~~~~~~~~~~~~~~~~~~ | ·····                                                                                                                                                                                                                                                                                                                                                                                                                                                                                                                                                                                                                                                                                                                                                                                                                                                                                                                                                                                                                                                                                                                                                                                                                                                                                                                                                                                                                                                                                                                                                                                                                                                                                                                                                                                                                                                                                                                                                                                                                                                                                                                          | mm         | ~~~~~~~~~~~~~~~~~~~~~~~~~~~~~~~~~~~~~~ | www.  | ww   | www    | www           | www     |
| 9    |        | 1.5.5          |         |                    |                |                  |            | Astronomatical A                        |          |                                         |                                                                                                                                                                                                                                                                                                                                                                                                                                                                                                                                                                                                                                                                                                                                                                                                                                                                                                                                                                                                                                                                                                                                                                                                                                                                                                                                                                                                                                                                                                                                                                                                                                                                                                                                                                                                                                                                                                                                                                                                                                                                                                                                |            |                                        |       |      |        |               |         |
|      |        |                |         |                    |                |                  |            | Mun                                     |          |                                         |                                                                                                                                                                                                                                                                                                                                                                                                                                                                                                                                                                                                                                                                                                                                                                                                                                                                                                                                                                                                                                                                                                                                                                                                                                                                                                                                                                                                                                                                                                                                                                                                                                                                                                                                                                                                                                                                                                                                                                                                                                                                                                                                |            |                                        |       |      |        |               |         |
|      |        |                |         |                    |                |                  |            | Mmm                                     |          |                                         |                                                                                                                                                                                                                                                                                                                                                                                                                                                                                                                                                                                                                                                                                                                                                                                                                                                                                                                                                                                                                                                                                                                                                                                                                                                                                                                                                                                                                                                                                                                                                                                                                                                                                                                                                                                                                                                                                                                                                                                                                                                                                                                                |            |                                        |       |      |        |               |         |
| 12   |        |                |         |                    |                |                  |            | many                                    |          |                                         |                                                                                                                                                                                                                                                                                                                                                                                                                                                                                                                                                                                                                                                                                                                                                                                                                                                                                                                                                                                                                                                                                                                                                                                                                                                                                                                                                                                                                                                                                                                                                                                                                                                                                                                                                                                                                                                                                                                                                                                                                                                                                                                                |            |                                        |       |      |        |               |         |
| 13   | Fp1-F7 | and the second | working | pilitionerstations | and the second | an appendix      | www.       | ~~~~~~~~~~~~~~~~~~~~~~~~~~~~~~~~~~~~~~  | worthman | moner                                   | har and a start of the start of | human      | where                                  | white | www  | F7 13  |               |         |
|      | F7-T3  | an read        | vorten  | n have             | manufu         | ( and the second | manna      | Marian                                  | randha   | ~~~~~~~~~~~~~~~~~~~~~~~~~~~~~~~~~~~~~~  | -now water                                                                                                                                                                                                                                                                                                                                                                                                                                                                                                                                                                                                                                                                                                                                                                                                                                                                                                                                                                                                                                                                                                                                                                                                                                                                                                                                                                                                                                                                                                                                                                                                                                                                                                                                                                                                                                                                                                                                                                                                                                                                                                                     | errow.     | mm                                     | www   | ~~~~ |        |               |         |
|      | T3-T5  | m              | www     | mm                 | mm             | m                | www        | Mm                                      | mm       | ~~~~~~~~~~~~~~~~~~~~~~~~~~~~~~~~~~~~~~  | ~~~~~                                                                                                                                                                                                                                                                                                                                                                                                                                                                                                                                                                                                                                                                                                                                                                                                                                                                                                                                                                                                                                                                                                                                                                                                                                                                                                                                                                                                                                                                                                                                                                                                                                                                                                                                                                                                                                                                                                                                                                                                                                                                                                                          | vm         | m                                      | ww    | w    |        | (P3) (P2) (P4 | 4 12 16 |
| 16   | T5-01  | non            | mm      | mm                 | MMM            | MM               | mm         | mm                                      | mm       | mm                                      | mm                                                                                                                                                                                                                                                                                                                                                                                                                                                                                                                                                                                                                                                                                                                                                                                                                                                                                                                                                                                                                                                                                                                                                                                                                                                                                                                                                                                                                                                                                                                                                                                                                                                                                                                                                                                                                                                                                                                                                                                                                                                                                                                             | min        | mm                                     | MM    | nn   |        |               |         |

This is an example of a Normal Posterior Dominant Rhythm.

Note that it is symmetrical, rhythmical, sinsusoidal, largely confined to the posterior channels and runs in the alpha range (i.e. 8-14 Hz)