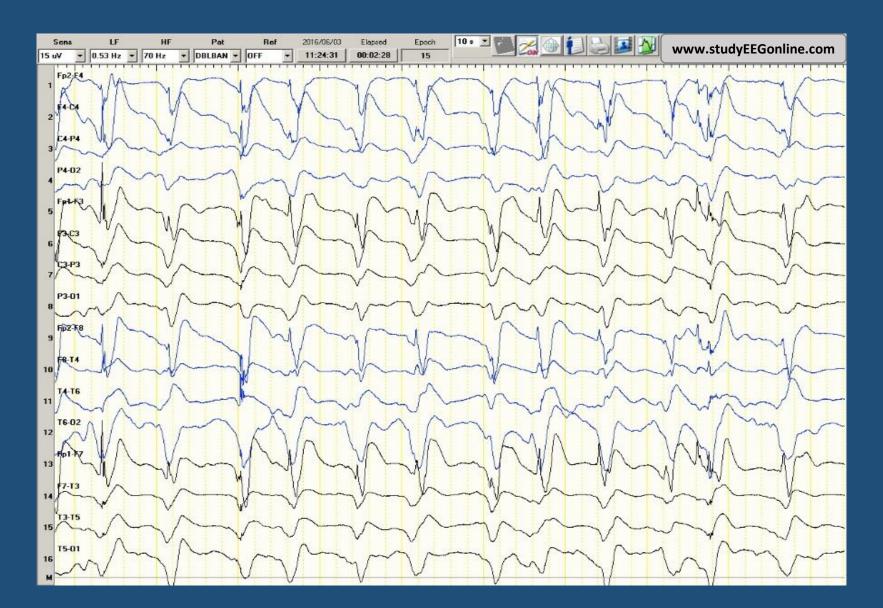

| - Ar |      | h                                       |                                        |                                        |       |                                        | h        |          | -1                                     | A                                     |               |                                        |      | have        |                                         |                                         |                                         |

#### Back to **base-line**





## **Status Epilepticus**

#### **Generalised Status Epilepticus**



Continuous generalised epileptiform activity





#### **Focal Status Epilepticus: Right Hemisphere**



# Continuous focal epileptiform activity





### **PEDS (Periodic Epileptiform Discharges)**



Continuous generalised periodic epileptiform discharges (PEDS)



#### **PLEDS (Periodic Lateralised Epileptiform Discharges)**



Continuous lateralised periodic epileptiform discharges (PLEDS)







#### **Burst Suppression**



**Status Epilepticus** 





**Burst Suppression** 



## Non-Epileptiform EEG Abnormalities



Most non-epileptiform abnormalities of the EEG take the form of **slowing**; in other words transient waves or rhythms with frequencies lower than 8Hz and in the theta and delta ranges.

However, it is crucial to keep in mind that **not all slowing is pathological**. For instance, normal drowsiness and sleep are associated with physiological slowing of the EEG



#### **Unreactive Slowing**

As a rule of thumb:

- Generalised slowing is non-specific and indicates en