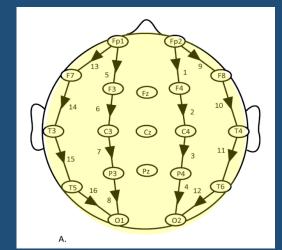

## Electrode Placement: 10-20 / 10-10 System

Right

#### Montages

There are numerous ways one can connect scalp electrodes on the head and these different arrangements will result in different advantages and disadvantages. Each of these arrangements constitutes a "montage".

For instance, there are certain montages, which are particularly useful when analysing temporal lobe abnormalities and others which are better at identifying, respectively, frontal, paracentral or occipital abnormalities.

#### Montages

Longitudinal Bipolar Montage

**Cz-Common Reference Montage** 

## In this presentation: Only the Longitudinal Bipolar Montage will be used