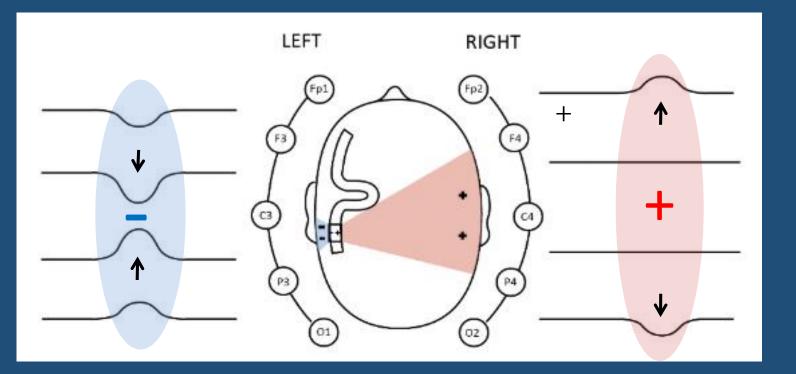

#### Longitudinal Bipolar Montage: Radial Dipole

Note how the negative pole of the dipole on this montage results in deflections which move together while the more widely distributed positive pole results in deflections which move apart.

# Foci of Negative and Positive Charge on the Bipolar Montage

R

F8 Electrode Artefact

#### Most clinically relevant waveforms have a predominantly **negative polarity** at the surface of the brain and, consequently, most montages are designed to localize these regions of high negativity.