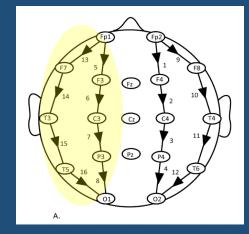

## Electrode Placement: 10-20 / 10-10 System

Right

#### Montages

There are numerous ways one can connect scalp electrodes on the head and these different arrangements will result in different advantages and disadvantages. Each of these arrangements constitutes a "montage".

#### Montages

Longitudinal Bipolar Montage

**Cz-Common Reference Montage** 

## In this presentation: Only the Longitudinal Bipolar Montage will be used