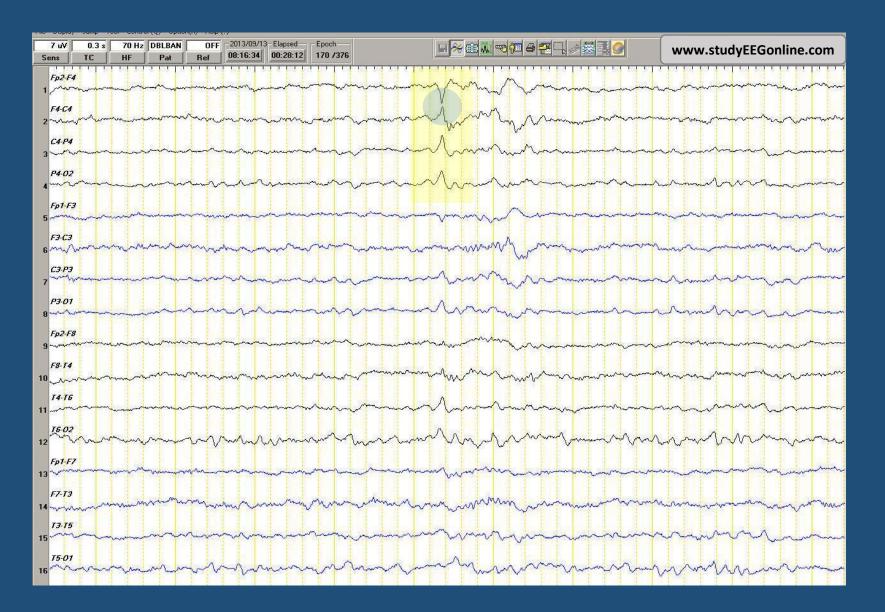

#### Longitudinal Bipolar Montage: Radial Dipole

Note how the negative pole of the dipole on this montage results in deflections which move together while the more widely distributed positive pole results in deflections which move apart.

# Foci of Negative and Positive Charge on the Bipolar Montage

R

F8 Electrode Artefact