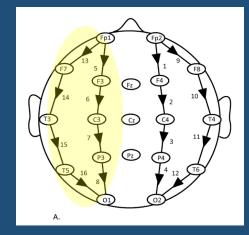

## Electrode Placement: 10-20 / 10-10 System

Right

#### Montages

There are numerous ways one can connect scalp electrodes on the head and these different arrangements will result in different advantages and disadvantages. Each of these arrangements constitutes a "montage".

#### Montages

Longitudinal Bipolar Montage

**Cz-Common Reference Montage** 

## In this presentation: Only the Longitudinal Bipolar Montage will be used