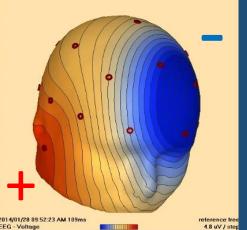

# **Electrical/Voltage Fields Represented as Contour Maps**

Contours representing pressure on a weather chart (A) and representing altitude on a topographical map (B). In (C), contours are used in a similar way to represent an electrical field on the surface of the brain.

## **Electrical/Voltage Fields Represented as Contour Maps**

2013/06/11 03:28:19 PM 189ms

EG - Voltage

#### **Electrical/Voltage Fields Represented as Contour Maps**

A dipole with its negative pole on the cortical surface may have its positive pole hidden deep within the brain itself and this may not be detectable by scalp EEG