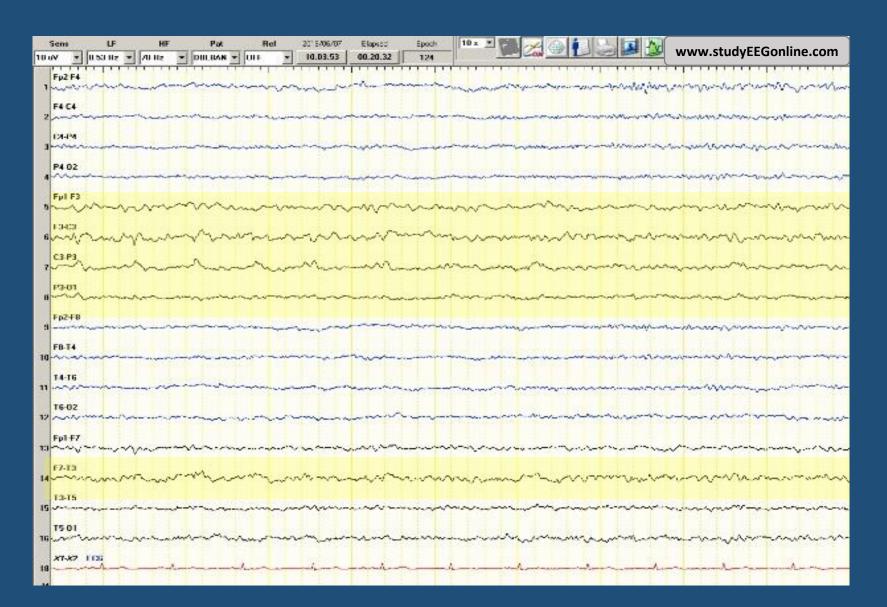

#### Normal Wakefulness: Alpha Posterior Dominant Rhythm (PDR)

|      | Sen:   | LF             | HF      | - P                | Pat            | Ref              | 2015/12/08 | Elapsed                                 | Epoch    | 10 * 💌                                  |                                                                                                                                                                                                                                                                                                                                                                                                                                                                                                                                                                                                                                                                                                                                                                                                                                                                                                                                                                                                                                                                                                                                                                                                                                                                                                                                                                                                                                                                                                                                                                                                                                                                                                                                                                                                                                                                                                                                                                                                                                                                                                                                | • <b>!</b> | 5                                      |       | www. | studyE | EGonlin       | e.com   |
|------|--------|----------------|---------|--------------------|----------------|------------------|------------|-----------------------------------------|----------|-----------------------------------------|--------------------------------------------------------------------------------------------------------------------------------------------------------------------------------------------------------------------------------------------------------------------------------------------------------------------------------------------------------------------------------------------------------------------------------------------------------------------------------------------------------------------------------------------------------------------------------------------------------------------------------------------------------------------------------------------------------------------------------------------------------------------------------------------------------------------------------------------------------------------------------------------------------------------------------------------------------------------------------------------------------------------------------------------------------------------------------------------------------------------------------------------------------------------------------------------------------------------------------------------------------------------------------------------------------------------------------------------------------------------------------------------------------------------------------------------------------------------------------------------------------------------------------------------------------------------------------------------------------------------------------------------------------------------------------------------------------------------------------------------------------------------------------------------------------------------------------------------------------------------------------------------------------------------------------------------------------------------------------------------------------------------------------------------------------------------------------------------------------------------------------|------------|----------------------------------------|-------|------|--------|---------------|---------|
| 7 uV |        | 1.6 Hz         | 70 Hz   | Trace              | • <u></u> •    |                  | 12:13:00   | 00:02:16                                | 1 14     |                                         |                                                                                                                                                                                                                                                                                                                                                                                                                                                                                                                                                                                                                                                                                                                                                                                                                                                                                                                                                                                                                                                                                                                                                                                                                                                                                                                                                                                                                                                                                                                                                                                                                                                                                                                                                                                                                                                                                                                                                                                                                                                                                                                                | 1111       |                                        | 121   |      |        |               | 1       |
|      |        |                |         |                    |                |                  |            | ~~~~~                                   |          |                                         |                                                                                                                                                                                                                                                                                                                                                                                                                                                                                                                                                                                                                                                                                                                                                                                                                                                                                                                                                                                                                                                                                                                                                                                                                                                                                                                                                                                                                                                                                                                                                                                                                                                                                                                                                                                                                                                                                                                                                                                                                                                                                                                                |            |                                        |       |      |        |               |         |
| 2    | F4-C4  | m              | www     | mm                 | m              | ~~~~             | mm         | Mm                                      | mm       | ~~~~~                                   | www                                                                                                                                                                                                                                                                                                                                                                                                                                                                                                                                                                                                                                                                                                                                                                                                                                                                                                                                                                                                                                                                                                                                                                                                                                                                                                                                                                                                                                                                                                                                                                                                                                                                                                                                                                                                                                                                                                                                                                                                                                                                                                                            | www        | www                                    | ww    | ~~~~ | ww     | www           | m       |
| 3    | C4-P4  | ~~~~           | www     | Mm                 | m              | MM               | MMM        | Man                                     | mm       | ~~~~~~~~~~~~~~~~~~~~~~~~~~~~~~~~~~~~~~  | www                                                                                                                                                                                                                                                                                                                                                                                                                                                                                                                                                                                                                                                                                                                                                                                                                                                                                                                                                                                                                                                                                                                                                                                                                                                                                                                                                                                                                                                                                                                                                                                                                                                                                                                                                                                                                                                                                                                                                                                                                                                                                                                            | www        | Mm                                     | ww    | ww   | ww     | www           | www     |
| 4    | P4-02  | my             | www     | mm                 | pm             | mm               | MMM        | mmy                                     | nm       | mm                                      | mm                                                                                                                                                                                                                                                                                                                                                                                                                                                                                                                                                                                                                                                                                                                                                                                                                                                                                                                                                                                                                                                                                                                                                                                                                                                                                                                                                                                                                                                                                                                                                                                                                                                                                                                                                                                                                                                                                                                                                                                                                                                                                                                             | w          | www                                    | mm    | MM   | www    | mm            | ~~~~    |
| 5    | Fp1-F3 | m              | um      |                    |                | mm               | -          | ~~~~~~~~~~~~~~~~~~~~~~~~~~~~~~~~~~~~~~~ |          | r                                       | ~~~~~~~~~~~~~~~~~~~~~~~~~~~~~~~~~~~~~~                                                                                                                                                                                                                                                                                                                                                                                                                                                                                                                                                                                                                                                                                                                                                                                                                                                                                                                                                                                                                                                                                                                                                                                                                                                                                                                                                                                                                                                                                                                                                                                                                                                                                                                                                                                                                                                                                                                                                                                                                                                                                         | m          | ~~~~~                                  | ~~~~  | m    |        |               | m       |
| 6    | F3-C3  | ~~~            | www     | mm                 | ~~~~           | m                | mm         | MM                                      | ~~~~~    | mm                                      | ~~~~~                                                                                                                                                                                                                                                                                                                                                                                                                                                                                                                                                                                                                                                                                                                                                                                                                                                                                                                                                                                                                                                                                                                                                                                                                                                                                                                                                                                                                                                                                                                                                                                                                                                                                                                                                                                                                                                                                                                                                                                                                                                                                                                          | www        | ~~~~                                   | ww~   | ww   | ~~~~   | www           | www     |
| 7    | C3-P3  | ~~~~           | m       | www                | m              | ww               | mm         | MM                                      | mm       | ~~~~~~~~~~~~~~~~~~~~~~~~~~~~~~~~~~~~~~~ | www                                                                                                                                                                                                                                                                                                                                                                                                                                                                                                                                                                                                                                                                                                                                                                                                                                                                                                                                                                                                                                                                                                                                                                                                                                                                                                                                                                                                                                                                                                                                                                                                                                                                                                                                                                                                                                                                                                                                                                                                                                                                                                                            | vvv        | www                                    | ww    | ww   | www    | www           | www     |
| 8    | P3-01  | n              | m       | mm                 | ~~~            | www              | mm         | mm                                      | mm       | ~~~~~~~~~~~~~~~~~~~~~~~~~~~~~~~~~~~~~~~ | ·····                                                                                                                                                                                                                                                                                                                                                                                                                                                                                                                                                                                                                                                                                                                                                                                                                                                                                                                                                                                                                                                                                                                                                                                                                                                                                                                                                                                                                                                                                                                                                                                                                                                                                                                                                                                                                                                                                                                                                                                                                                                                                                                          | mm         | ~~~~~~~~~~~~~~~~~~~~~~~~~~~~~~~~~~~~~~ | www.  | ww   | www    | www           | www     |
| 9    |        | 1.5.5          |         |                    |                |                  |            | Astronomatical A                        |          |                                         |                                                                                                                                                                                                                                                                                                                                                                                                                                                                                                                                                                                                                                                                                                                                                                                                                                                                                                                                                                                                                                                                                                                                                                                                                                                                                                                                                                                                                                                                                                                                                                                                                                                                                                                                                                                                                                                                                                                                                                                                                                                                                                                                |            |                                        |       |      |        |               |         |
|      |        |                |         |                    |                |                  |            | Mun                                     |          |                                         |                                                                                                                                                                                                                                                                                                                                                                                                                                                                                                                                                                                                                                                                                                                                                                                                                                                                                                                                                                                                                                                                                                                                                                                                                                                                                                                                                                                                                                                                                                                                                                                                                                                                                                                                                                                                                                                                                                                                                                                                                                                                                                                                |            |                                        |       |      |        |               |         |
|      |        |                |         |                    |                |                  |            | Mmm                                     |          |                                         |                                                                                                                                                                                                                                                                                                                                                                                                                                                                                                                                                                                                                                                                                                                                                                                                                                                                                                                                                                                                                                                                                                                                                                                                                                                                                                                                                                                                                                                                                                                                                                                                                                                                                                                                                                                                                                                                                                                                                                                                                                                                                                                                |            |                                        |       |      |        |               |         |
| 12   |        |                |         |                    |                |                  |            | many                                    |          |                                         |                                                                                                                                                                                                                                                                                                                                                                                                                                                                                                                                                                                                                                                                                                                                                                                                                                                                                                                                                                                                                                                                                                                                                                                                                                                                                                                                                                                                                                                                                                                                                                                                                                                                                                                                                                                                                                                                                                                                                                                                                                                                                                                                |            |                                        |       |      |        |               |         |
| 13   | Fp1-F7 | and the second | working | pilitionerstations | and the second | an appendix      | www.       | ~~~~~~~~~~~~~~~~~~~~~~~~~~~~~~~~~~~~~~  | worthman | moner                                   | har and a start of the start of | human      | where                                  | white | www  | F7 13  |               |         |
|      | F7-T3  | an read        | vorten  | n have             | manufu         | ( and the second | manna      | Marian                                  | randha   | ~~~~~~~~~~~~~~~~~~~~~~~~~~~~~~~~~~~~~~  | -now water                                                                                                                                                                                                                                                                                                                                                                                                                                                                                                                                                                                                                                                                                                                                                                                                                                                                                                                                                                                                                                                                                                                                                                                                                                                                                                                                                                                                                                                                                                                                                                                                                                                                                                                                                                                                                                                                                                                                                                                                                                                                                                                     | errow.     | mm                                     | www   | ~~~~ |        |               |         |
|      | T3-T5  | m              | www     | mm                 | mm             | m                | www        | Mm                                      | mm       | ~~~~~~~~~~~~~~~~~~~~~~~~~~~~~~~~~~~~~~  | ~~~~~                                                                                                                                                                                                                                                                                                                                                                                                                                                                                                                                                                                                                                                                                                                                                                                                                                                                                                                                                                                                                                                                                                                                                                                                                                                                                                                                                                                                                                                                                                                                                                                                                                                                                                                                                                                                                                                                                                                                                                                                                                                                                                                          | vm         | m                                      | ww    | w    |        | (P3) (P2) (P4 | 4 12 16 |
| 16   | T5-01  | non            | mm      | mm                 | MMM            | MM               | mm         | mm                                      | mm       | mm                                      | mm                                                                                                                                                                                                                                                                                                                                                                                                                                                                                                                                                                                                                                                                                                                                                                                                                                                                                                                                                                                                                                                                                                                                                                                                                                                                                                                                                                                                                                                                                                                                                                                                                                                                                                                                                                                                                                                                                                                                                                                                                                                                                                                             | min        | mm                                     | MM    | nn   |        |               |         |

This is an example of a Normal Posterior Dominant Rhythm.

Note that it is symmetrical, rhythmical, sinsusoidal, largely confined to the posterior channels and runs in the alpha range (i.e. 8-14 Hz)