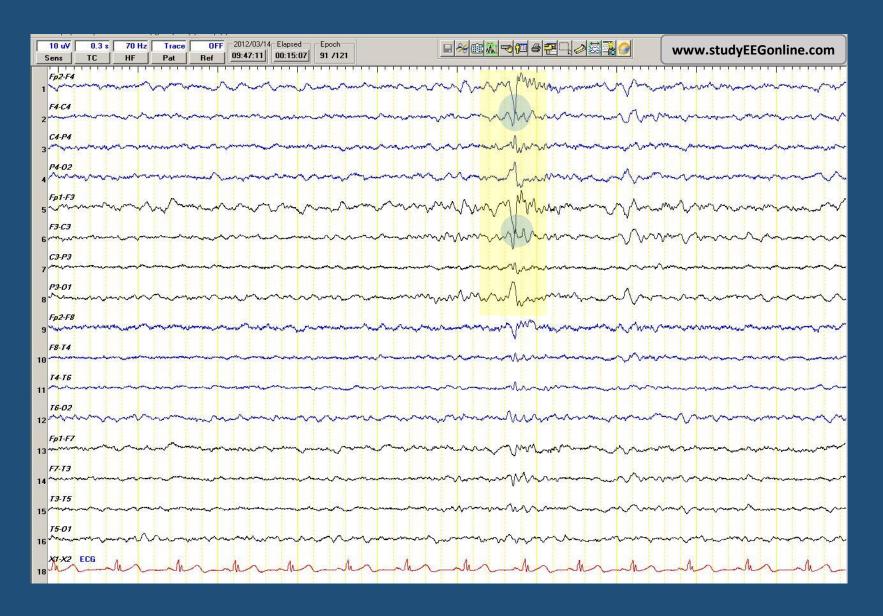

#### Normal Wakefulness: Alpha Posterior Dominant Rhythm (PDR)

|      | Sen:   | LF             | HF      | - P                | Pat            | Ref              | 2015/12/08 | Elapsed                                 | Epoch    | 10 * 💌                                  |                                                                                                                                                                                                                                                                                                                                                                                                                                                                                                                                                                                                                                                                                                                                                                                                                                                                                                                                                                                                                                                                                                                                                                                                                                                                                                                                                                                                                                                                                                                                                                                                                                                                                                                                                                                                                                                                                                                                                                                                                                                                                                                                | • <b>!</b> | 5                                      |       | www. | studyE | EGonlin       | e.com   |
|------|--------|----------------|---------|--------------------|----------------|------------------|------------|-----------------------------------------|----------|-----------------------------------------|--------------------------------------------------------------------------------------------------------------------------------------------------------------------------------------------------------------------------------------------------------------------------------------------------------------------------------------------------------------------------------------------------------------------------------------------------------------------------------------------------------------------------------------------------------------------------------------------------------------------------------------------------------------------------------------------------------------------------------------------------------------------------------------------------------------------------------------------------------------------------------------------------------------------------------------------------------------------------------------------------------------------------------------------------------------------------------------------------------------------------------------------------------------------------------------------------------------------------------------------------------------------------------------------------------------------------------------------------------------------------------------------------------------------------------------------------------------------------------------------------------------------------------------------------------------------------------------------------------------------------------------------------------------------------------------------------------------------------------------------------------------------------------------------------------------------------------------------------------------------------------------------------------------------------------------------------------------------------------------------------------------------------------------------------------------------------------------------------------------------------------|------------|----------------------------------------|-------|------|--------|---------------|---------|
| 7 uV |        | 1.6 Hz         | 70 Hz   | Trace              | • <u></u> •    |                  | 12:13:00   | 00:02:16                                | 1 14     |                                         |                                                                                                                                                                                                                                                                                                                                                                                                                                                                                                                                                                                                                                                                                                                                                                                                                                                                                                                                                                                                                                                                                                                                                                                                                                                                                                                                                                                                                                                                                                                                                                                                                                                                                                                                                                                                                                                                                                                                                                                                                                                                                                                                | 1111       |                                        | 121   |      |        |               | 1       |
|      |        |                |         |                    |                |                  |            | ~~~~~                                   |          |                                         |                                                                                                                                                                                                                                                                                                                                                                                                                                                                                                                                                                                                                                                                                                                                                                                                                                                                                                                                                                                                                                                                                                                                                                                                                                                                                                                                                                                                                                                                                                                                                                                                                                                                                                                                                                                                                                                                                                                                                                                                                                                                                                                                |            |                                        |       |      |        |               |         |
| 2    | F4-C4  | m              | www     | mm                 | m              | ~~~~             | mm         | Mm                                      | mm       | ~~~~~                                   | www                                                                                                                                                                                                                                                                                                                                                                                                                                                                                                                                                                                                                                                                                                                                                                                                                                                                                                                                                                                                                                                                                                                                                                                                                                                                                                                                                                                                                                                                                                                                                                                                                                                                                                                                                                                                                                                                                                                                                                                                                                                                                                                            | www        | www                                    | ww    | ~~~~ | ww     | www           | m       |
| 3    | C4-P4  | ~~~~           | www     | Mm                 | m              | MM               | MMM        | Man                                     | mm       | ~~~~~~~~~~~~~~~~~~~~~~~~~~~~~~~~~~~~~~  | www                                                                                                                                                                                                                                                                                                                                                                                                                                                                                                                                                                                                                                                                                                                                                                                                                                                                                                                                                                                                                                                                                                                                                                                                                                                                                                                                                                                                                                                                                                                                                                                                                                                                                                                                                                                                                                                                                                                                                                                                                                                                                                                            | www        | Mm                                     | ww    | ww   | ww     | www           | www     |
| 4    | P4-02  | my             | www     | mm                 | pm             | mm               | MMM        | mmy                                     | nm       | mm                                      | mm                                                                                                                                                                                                                                                                                                                                                                                                                                                                                                                                                                                                                                                                                                                                                                                                                                                                                                                                                                                                                                                                                                                                                                                                                                                                                                                                                                                                                                                                                                                                                                                                                                                                                                                                                                                                                                                                                                                                                                                                                                                                                                                             | w          | www                                    | mm    | MM   | www    | mm            | ~~~~    |
| 5    | Fp1-F3 | m              | um      |                    |                | mm               | -          | ~~~~~~~~~~~~~~~~~~~~~~~~~~~~~~~~~~~~~~~ |          | r                                       | ~~~~~~~~~~~~~~~~~~~~~~~~~~~~~~~~~~~~~~                                                                                                                                                                                                                                                                                                                                                                                                                                                                                                                                                                                                                                                                                                                                                                                                                                                                                                                                                                                                                                                                                                                                                                                                                                                                                                                                                                                                                                                                                                                                                                                                                                                                                                                                                                                                                                                                                                                                                                                                                                                                                         | m          | ~~~~~                                  | ~~~~  | m    |        |               | m       |
| 6    | F3-C3  | ~~~            | www     | mm                 | ~~~~           | m                | mm         | MM                                      | ~~~~~    | mm                                      | ~~~~~                                                                                                                                                                                                                                                                                                                                                                                                                                                                                                                                                                                                                                                                                                                                                                                                                                                                                                                                                                                                                                                                                                                                                                                                                                                                                                                                                                                                                                                                                                                                                                                                                                                                                                                                                                                                                                                                                                                                                                                                                                                                                                                          | www        | ~~~~                                   | ww~   | ww   | ~~~~   | www           | www     |
| 7    | C3-P3  | ~~~~           | m       | www                | m              | ww               | mm         | MM                                      | mm       | ~~~~~~~~~~~~~~~~~~~~~~~~~~~~~~~~~~~~~~~ | www                                                                                                                                                                                                                                                                                                                                                                                                                                                                                                                                                                                                                                                                                                                                                                                                                                                                                                                                                                                                                                                                                                                                                                                                                                                                                                                                                                                                                                                                                                                                                                                                                                                                                                                                                                                                                                                                                                                                                                                                                                                                                                                            | vvv        | www                                    | ww    | ww   | www    | www           | www     |
| 8    | P3-01  | n              | m       | mm                 | ~~~            | www              | mm         | mm                                      | mm       | ~~~~~~~~~~~~~~~~~~~~~~~~~~~~~~~~~~~~~~~ | ·····                                                                                                                                                                                                                                                                                                                                                                                                                                                                                                                                                                                                                                                                                                                                                                                                                                                                                                                                                                                                                                                                                                                                                                                                                                                                                                                                                                                                                                                                                                                                                                                                                                                                                                                                                                                                                                                                                                                                                                                                                                                                                                                          | mm         | ~~~~~~~~~~~~~~~~~~~~~~~~~~~~~~~~~~~~~~ | www.  | ww   | www    | www           | www     |
| 9    |        | 1.5.5          |         |                    |                |                  |            | Astronomatical A                        |          |                                         |                                                                                                                                                                                                                                                                                                                                                                                                                                                                                                                                                                                                                                                                                                                                                                                                                                                                                                                                                                                                                                                                                                                                                                                                                                                                                                                                                                                                                                                                                                                                                                                                                                                                                                                                                                                                                                                                                                                                                                                                                                                                                                                                |            |                                        |       |      |        |               |         |
|      |        |                |         |                    |                |                  |            | Mun                                     |          |                                         |                                                                                                                                                                                                                                                                                                                                                                                                                                                                                                                                                                                                                                                                                                                                                                                                                                                                                                                                                                                                                                                                                                                                                                                                                                                                                                                                                                                                                                                                                                                                                                                                                                                                                                                                                                                                                                                                                                                                                                                                                                                                                                                                |            |                                        |       |      |        |               |         |
|      |        |                |         |                    |                |                  |            | Mmm                                     |          |                                         |                                                                                                                                                                                                                                                                                                                                                                                                                                                                                                                                                                                                                                                                                                                                                                                                                                                                                                                                                                                                                                                                                                                                                                                                                                                                                                                                                                                                                                                                                                                                                                                                                                                                                                                                                                                                                                                                                                                                                                                                                                                                                                                                |            |                                        |       |      |        |               |         |
| 12   |        |                |         |                    |                |                  |            | many                                    |          |                                         |                                                                                                                                                                                                                                                                                                                                                                                                                                                                                                                                                                                                                                                                                                                                                                                                                                                                                                                                                                                                                                                                                                                                                                                                                                                                                                                                                                                                                                                                                                                                                                                                                                                                                                                                                                                                                                                                                                                                                                                                                                                                                                                                |            |                                        |       |      |        |               |         |
| 13   | Fp1-F7 | and the second | working | pilitionerstations | and the second | an appendix      | www.       | ~~~~~~~~~~~~~~~~~~~~~~~~~~~~~~~~~~~~~~  | worthman | moner                                   | har and a start of the start of | human      | where                                  | white | www  | F7 13  |               |         |
|      | F7-T3  | an read        | vorten  | n have             | manufu         | ( and the second | manna      | Marian                                  | randha   | ~~~~~~~~~~~~~~~~~~~~~~~~~~~~~~~~~~~~~~  | -now water                                                                                                                                                                                                                                                                                                                                                                                                                                                                                                                                                                                                                                                                                                                                                                                                                                                                                                                                                                                                                                                                                                                                                                                                                                                                                                                                                                                                                                                                                                                                                                                                                                                                                                                                                                                                                                                                                                                                                                                                                                                                                                                     | errow.     | mm                                     | www   | ~~~~ |        |               |         |
|      | T3-T5  | m              | www     | mm                 | mm             | m                | www        | Mm                                      | mm       | ~~~~~~~~~~~~~~~~~~~~~~~~~~~~~~~~~~~~~~  | ~~~~~                                                                                                                                                                                                                                                                                                                                                                                                                                                                                                                                                                                                                                                                                                                                                                                                                                                                                                                                                                                                                                                                                                                                                                                                                                                                                                                                                                                                                                                                                                                                                                                                                                                                                                                                                                                                                                                                                                                                                                                                                                                                                                                          | vm         | m                                      | ww    | w    |        | (P3) (P2) (P4 | 4 12 16 |
| 16   | T5-01  | non            | mm      | mm                 | MMM            | MM               | mm         | mm                                      | mm       | mm                                      | mm                                                                                                                                                                                                                                                                                                                                                                                                                                                                                                                                                                                                                                                                                                                                                                                                                                                                                                                                                                                                                                                                                                                                                                                                                                                                                                                                                                                                                                                                                                                                                                                                                                                                                                                                                                                                                                                                                                                                                                                                                                                                                                                             | min        | mm                                     | MM    | nn   |        |               |         |

This is an example of a Normal Posterior Dominant Rhythm.

Note that it is symmetrical, rhythmical, sinsusoidal, largely confined to the posterior channels and runs in the alpha range (i.e. 8-14 Hz)