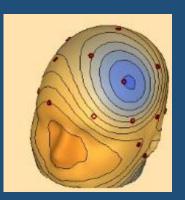

# **Electrical/Voltage Fields Represented as Contour Maps**

Contours representing pressure on a weather chart (A) and representing altitude on a topographical map (B). In (C), contours are used in a similar way to represent an electrical field on the surface of the brain.

## **Electrical/Voltage Fields Represented as Contour Maps**

2013/06/11 03:28:19 PM 189ms

EG - Voltage

#### **Electrical/Voltage Fields Represented as Contour Maps**

A dipole with its negative pole on the cortical surface may have its positive pole hidden deep within the brain itself and this may not be detectable by scalp EEG