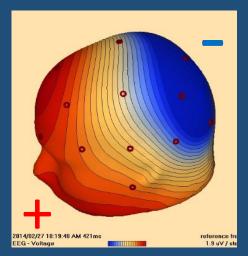

# **Electrical/Voltage Fields Represented as Contour Maps**

Contours representing pressure on a weather chart (A) and representing altitude on a topographical map (B). In (C), contours are used in a similar way to represent an electrical field on the surface of the brain.

## **Electrical/Voltage Fields Represented as Contour Maps**

2013/06/11 03:28:19 PM 189ms

EG - Voltage

#### **Electrical/Voltage Fields Represented as Contour Maps**

A dipole with its negative pole on the cortical surface may have its positive pole hidden deep within the brain itself and this may not be detectable by scalp EEG