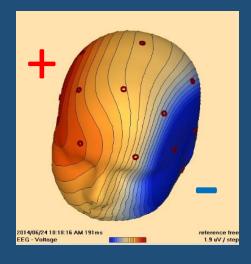

# **Electrical/Voltage Fields Represented as Contour Maps**

Contours representing pressure on a weather chart (A) and representing altitude on a topographical map (B). In (C), contours are used in a similar way to represent an electrical field on the surface of the brain.

## **Electrical/Voltage Fields Represented as Contour Maps**

2013/06/11 03:28:19 PM 189ms

EG - Voltage

#### **Electrical/Voltage Fields Represented as Contour Maps**

A dipole with its negative pole on the cortical surface may have its positive pole hidden deep within the brain itself and this may not be detectable by scalp EEG