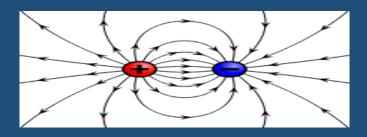

### **Dipoles**

It is mostly the EPSPs and IPSPs of the large pyramidal neurones with cell bodies in the cortical layers IV and V that generate the EEG

The positivity and negativity created can be viewed as a dipole, with current flow occurring between the poles.

# Orientation of the cortical layer generating the electrical potentials is important

For example, the summation of electrical potentials generated by dendritic palisades in one region of cortex may "cancel out" potentials generated in another if these regions are in an opposite orientation.