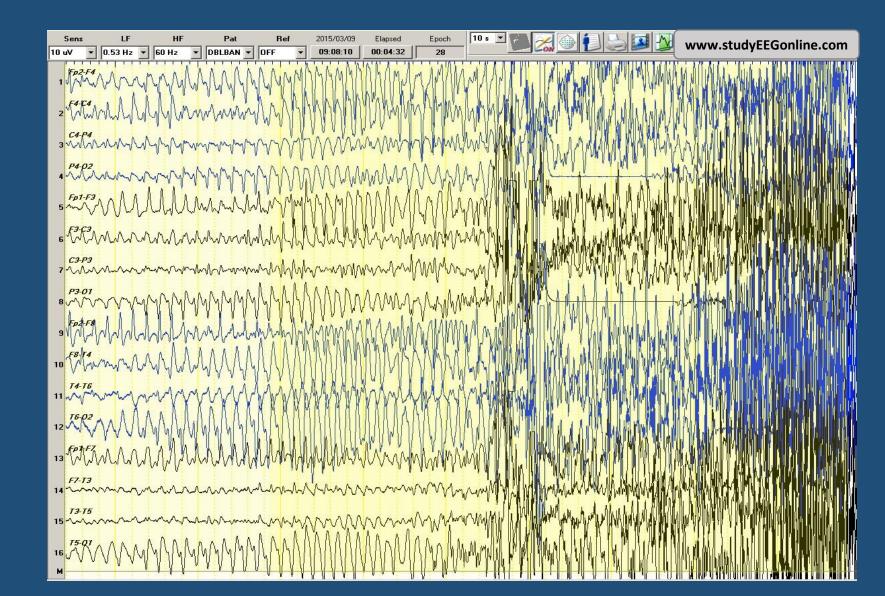

| MAMAAA                | VARAAAAAAAAAAAAAAAAAAAAAAAAAAAAAAAAAAA  |
| M            |                                                                                                                                                                                                                                                                                                                                                                                             |                          |                         |                                         |                                         | • • • • • • • | V V V V V                              | V↓↓↓↓↓↓               | <u>╎╎╎╎╎╎╎╎</u> ╵╵╵╷╷╷╷╷╷               |



#### Generalised Seizure: Evolution



Gradual evolution (reducing frequency and increasing amplitude)





#### Generalised Seizure: Evolution



#### Muscle (EMG) artefact





#### Generalised Seizure: Evolution



Continued evolution (reducing frequency) of discharges/EMG artefact





#### Generalised Seizure: Offset & Post-ictal Suppression



Continued evolution (reducing frequency) of discharges/EMG artefact and abrupt offset

Note post-ictal suppression



### Focal Seizure with Altered Awareness



#### Focal Seizure with Altered Awareness: Background

| and the second second | Sens       |          | UF    |      | HF    |       | Pat                                     | and the second second second | ef    | 2016/06/07                             | Elapoed                                 | Epoch