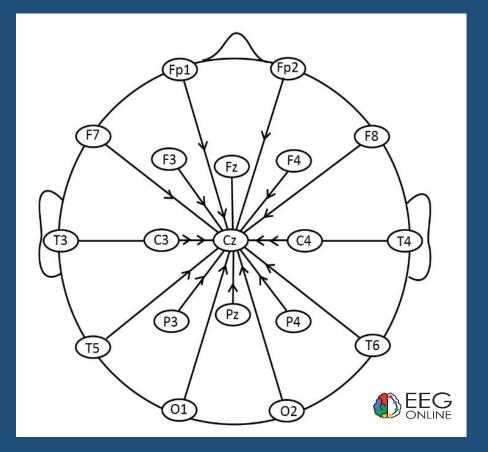

#### **Electrical/Voltage Fields Represented as Contour Maps**



A dipole with its negative pole on the cortical surface may have its positive pole hidden deep within the brain itself and this may not be detectable by scalp EEG

## Electrode Placement: 10-20 / 10-10 System







Right



## **Signal Processing**





#### Montages

There are numerous ways one can connect scalp electrodes on the head and these different arrangements will result in different advantages and disadvantages. Each of these arrangements constitutes a "montage".

For instance, there are certain montages, which are particularly useful when analysing temporal lobe abnormalities and others which are better at identifying, respectively, frontal, paracentral or occipital abnormalities.



#### Montages





Longitudinal Bipolar Montage

**Cz-Common Reference Montage** 



## In this presentation: Only the Longitudinal Bipolar Montage will be used







# **Polarity Convention**

| 7 uV | 0.3 s | 70 Hz | DBLBAN |     |          | 2-Elapsed |        |
|------|-------|-------|--------|-----|----------|-----------|--------|
| Sens | TC    | HF    | Pat    | Ref | 10:01:34 | 00:01:10  | 8 /105 |

▣≈₫₩₻₽₽₽₽₽₽₽₽







#### By convention:

- upward deflections are negative
- downward deflections are positive

Eye movement Artefact A

Eye movement Artefact B

#### Longitudinal Bipolar Montage: Radial Dipole





Note how the negative pole of the dipole on this montage results in deflections which move together while the more widely distributed positive pole results in deflections which move apart.