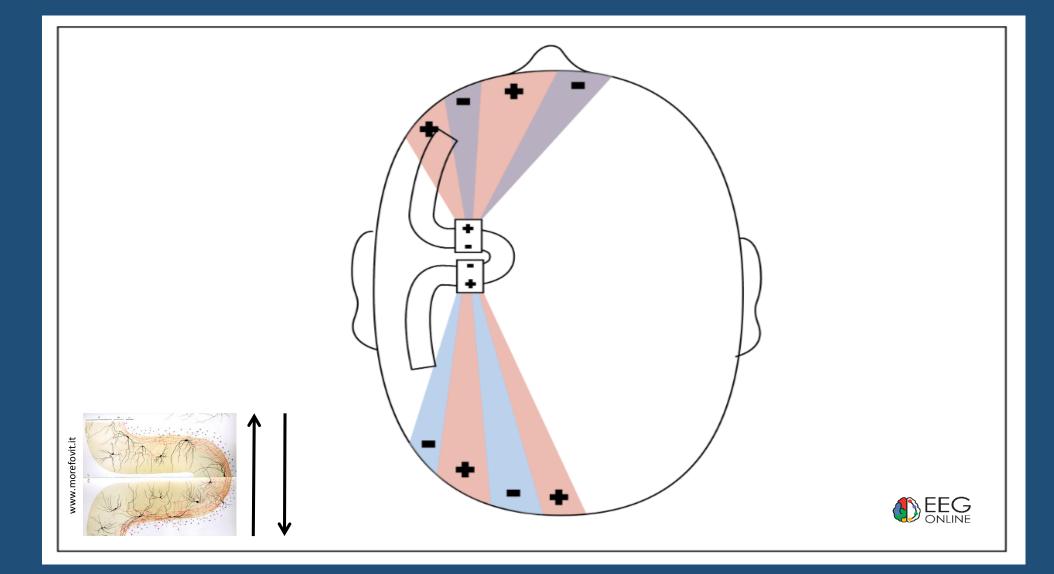

# Orientation of the cortical layer generating the electrical potentials is important

For example, the summation of electrical potentials generated by dendritic palisades in one region of cortex may "cancel out" potentials generated in another if these regions are in an opposite orientation.

# **Opposing Tangential Dipoles**