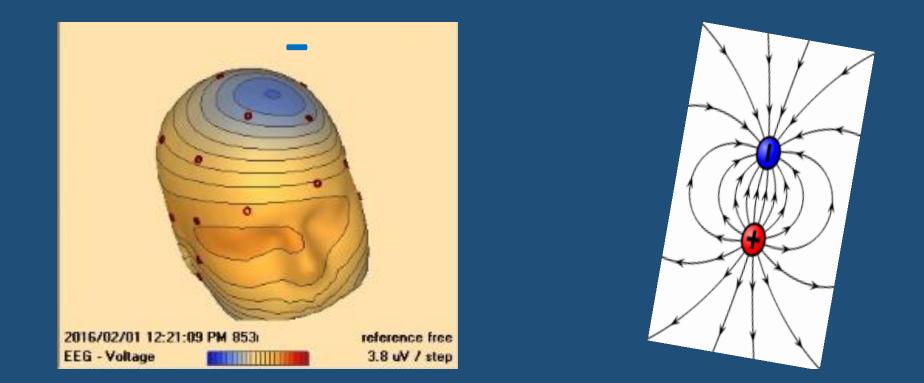

# **Electrical/Voltage Fields Represented as Contour Maps**

Contours representing pressure on a weather chart (A) and representing altitude on a topographical map (B). In (C), contours are used in a similar way to represent an electrical field on the surface of the brain.

## **Electrical/Voltage Fields Represented as Contour Maps**

2013/06/11 03:28:19 PM 189ms

EG - Voltage

#### **Electrical/Voltage Fields Represented as Contour Maps**

A dipole with its negative pole on the cortical surface may have its positive pole hidden deep within the brain itself and this may not be detectable by scalp EEG