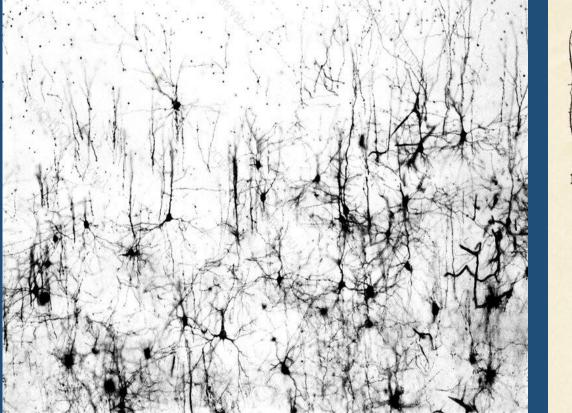

## **The Role of Dendritic Palisades**

Science Photo Library

Summation of the voltages (EPSPs and IPSPs) is aided by the fact that the axons and dendrites of neurones are arranged in parallel in the cortex, referred to as dendritic palisades