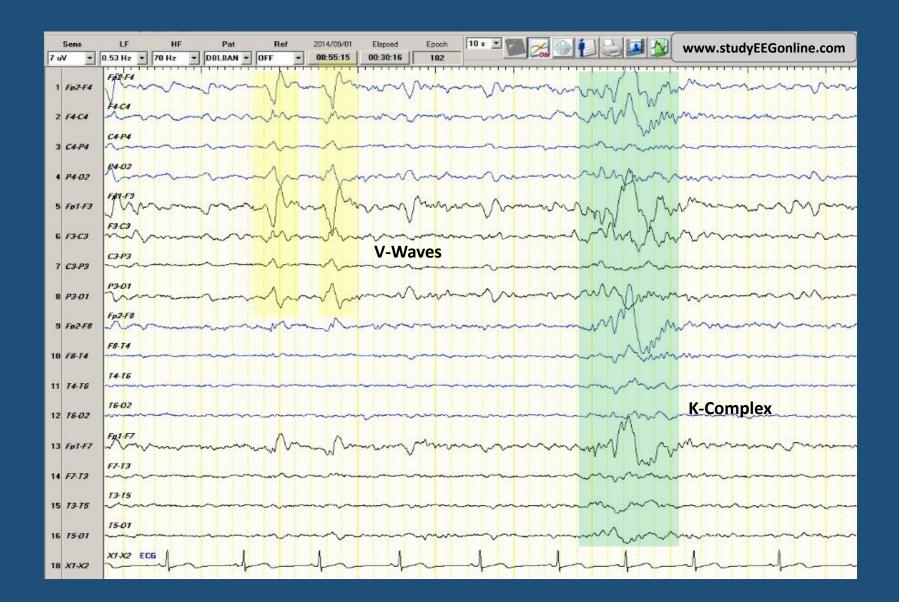

#### Normal Wakefulness: Alpha Posterior Dominant Rhythm (PDR)

|      | Sen:   | LF             | HF      | - P                | Pat            | Ref              | 2015/12/08 | Elapsed                                 | Epoch    | 10 * 💌                                  |                                                                                                                                                                                                                                                                                                                                                                                                                                                                                                                                                                                                                                                                                                                                                                                                                                                                                                                                                                                                                                                                                                                                                                                                                                                                                                                                                                                                                                                                                                                                                                                                                                                                                                                                                                                                                                                                                                                                                                                                                                                                                                                                | • <b>!</b> | 5                                      |       | www. | studyE | EGonlin       | e.com   |
|------|--------|----------------|---------|--------------------|----------------|------------------|------------|-----------------------------------------|----------|-----------------------------------------|--------------------------------------------------------------------------------------------------------------------------------------------------------------------------------------------------------------------------------------------------------------------------------------------------------------------------------------------------------------------------------------------------------------------------------------------------------------------------------------------------------------------------------------------------------------------------------------------------------------------------------------------------------------------------------------------------------------------------------------------------------------------------------------------------------------------------------------------------------------------------------------------------------------------------------------------------------------------------------------------------------------------------------------------------------------------------------------------------------------------------------------------------------------------------------------------------------------------------------------------------------------------------------------------------------------------------------------------------------------------------------------------------------------------------------------------------------------------------------------------------------------------------------------------------------------------------------------------------------------------------------------------------------------------------------------------------------------------------------------------------------------------------------------------------------------------------------------------------------------------------------------------------------------------------------------------------------------------------------------------------------------------------------------------------------------------------------------------------------------------------------|------------|----------------------------------------|-------|------|--------|---------------|---------|
| 7 uV |        | 1.6 Hz         | 70 Hz   | Trace              | • <u></u> •    |                  | 12:13:00   | 00:02:16                                | 1 14     |                                         |                                                                                                                                                                                                                                                                                                                                                                                                                                                                                                                                                                                                                                                                                                                                                                                                                                                                                                                                                                                                                                                                                                                                                                                                                                                                                                                                                                                                                                                                                                                                                                                                                                                                                                                                                                                                                                                                                                                                                                                                                                                                                                                                | 1111       |                                        | 121   |      |        |               | 1       |
|      |        |                |         |                    |                |                  |            | ~~~~~                                   |          |                                         |                                                                                                                                                                                                                                                                                                                                                                                                                                                                                                                                                                                                                                                                                                                                                                                                                                                                                                                                                                                                                                                                                                                                                                                                                                                                                                                                                                                                                                                                                                                                                                                                                                                                                                                                                                                                                                                                                                                                                                                                                                                                                                                                |            |                                        |       |      |        |               |         |
| 2    | F4-C4  | m              | www     | mm                 | m              | ~~~~             | mm         | Mm                                      | mm       | ~~~~~                                   | www                                                                                                                                                                                                                                                                                                                                                                                                                                                                                                                                                                                                                                                                                                                                                                                                                                                                                                                                                                                                                                                                                                                                                                                                                                                                                                                                                                                                                                                                                                                                                                                                                                                                                                                                                                                                                                                                                                                                                                                                                                                                                                                            | www        | www                                    | ww    | ~~~~ | ww     | www           | m       |
| 3    | C4-P4  | ~~~~           | www     | Mm                 | m              | MM               | MMM        | Man                                     | mm       | ~~~~~~~~~~~~~~~~~~~~~~~~~~~~~~~~~~~~~~  | www                                                                                                                                                                                                                                                                                                                                                                                                                                                                                                                                                                                                                                                                                                                                                                                                                                                                                                                                                                                                                                                                                                                                                                                                                                                                                                                                                                                                                                                                                                                                                                                                                                                                                                                                                                                                                                                                                                                                                                                                                                                                                                                            | www        | Mm                                     | ww    | ww   | ww     | www           | www     |
| 4    | P4-02  | my             | www     | mm                 | pm             | mm               | MMM        | mmy                                     | nm       | mm                                      | mm                                                                                                                                                                                                                                                                                                                                                                                                                                                                                                                                                                                                                                                                                                                                                                                                                                                                                                                                                                                                                                                                                                                                                                                                                                                                                                                                                                                                                                                                                                                                                                                                                                                                                                                                                                                                                                                                                                                                                                                                                                                                                                                             | w          | www                                    | mm    | MM   | www    | mm            | ~~~~    |
| 5    | Fp1-F3 | m              | um      |                    |                | mm               | -          | ~~~~~~~~~~~~~~~~~~~~~~~~~~~~~~~~~~~~~~~ |          | r                                       | ~~~~~~~~~~~~~~~~~~~~~~~~~~~~~~~~~~~~~~                                                                                                                                                                                                                                                                                                                                                                                                                                                                                                                                                                                                                                                                                                                                                                                                                                                                                                                                                                                                                                                                                                                                                                                                                                                                                                                                                                                                                                                                                                                                                                                                                                                                                                                                                                                                                                                                                                                                                                                                                                                                                         | m          | ~~~~~                                  | ~~~~  | m    |        |               | m       |
| 6    | F3-C3  | ~~~            | www     | mm                 | ~~~~           | m                | mm         | MM                                      | ~~~~~    | mm                                      | ~~~~~                                                                                                                                                                                                                                                                                                                                                                                                                                                                                                                                                                                                                                                                                                                                                                                                                                                                                                                                                                                                                                                                                                                                                                                                                                                                                                                                                                                                                                                                                                                                                                                                                                                                                                                                                                                                                                                                                                                                                                                                                                                                                                                          | www        | ~~~~                                   | ww~   | ww   | ~~~~   | www           | www     |
| 7    | C3-P3  | ~~~~           | m       | www                | m              | ww               | mm         | MM                                      | mm       | ~~~~~~~~~~~~~~~~~~~~~~~~~~~~~~~~~~~~~~~ | www                                                                                                                                                                                                                                                                                                                                                                                                                                                                                                                                                                                                                                                                                                                                                                                                                                                                                                                                                                                                                                                                                                                                                                                                                                                                                                                                                                                                                                                                                                                                                                                                                                                                                                                                                                                                                                                                                                                                                                                                                                                                                                                            | vvv        | www                                    | ww    | ww   | www    | www           | www     |
| 8    | P3-01  | n              | m       | mm                 | ~~~            | www              | mm         | mm                                      | mm       | ~~~~~~~~~~~~~~~~~~~~~~~~~~~~~~~~~~~~~~~ | ·····                                                                                                                                                                                                                                                                                                                                                                                                                                                                                                                                                                                                                                                                                                                                                                                                                                                                                                                                                                                                                                                                                                                                                                                                                                                                                                                                                                                                                                                                                                                                                                                                                                                                                                                                                                                                                                                                                                                                                                                                                                                                                                                          | mm         | ~~~~~~~~~~~~~~~~~~~~~~~~~~~~~~~~~~~~~~ | www.  | ww   | www    | www           | www     |
| 9    |        | 1.5.5          |         |                    |                |                  |            | Astronomatical A                        |          |                                         |                                                                                                                                                                                                                                                                                                                                                                                                                                                                                                                                                                                                                                                                                                                                                                                                                                                                                                                                                                                                                                                                                                                                                                                                                                                                                                                                                                                                                                                                                                                                                                                                                                                                                                                                                                                                                                                                                                                                                                                                                                                                                                                                |            |                                        |       |      |        |               |         |
|      |        |                |         |                    |                |                  |            | Mun                                     |          |                                         |                                                                                                                                                                                                                                                                                                                                                                                                                                                                                                                                                                                                                                                                                                                                                                                                                                                                                                                                                                                                                                                                                                                                                                                                                                                                                                                                                                                                                                                                                                                                                                                                                                                                                                                                                                                                                                                                                                                                                                                                                                                                                                                                |            |                                        |       |      |        |               |         |
|      |        |                |         |                    |                |                  |            | Mmm                                     |          |                                         |                                                                                                                                                                                                                                                                                                                                                                                                                                                                                                                                                                                                                                                                                                                                                                                                                                                                                                                                                                                                                                                                                                                                                                                                                                                                                                                                                                                                                                                                                                                                                                                                                                                                                                                                                                                                                                                                                                                                                                                                                                                                                                                                |            |                                        |       |      |        |               |         |
| 12   |        |                |         |                    |                |                  |            | many                                    |          |                                         |                                                                                                                                                                                                                                                                                                                                                                                                                                                                                                                                                                                                                                                                                                                                                                                                                                                                                                                                                                                                                                                                                                                                                                                                                                                                                                                                                                                                                                                                                                                                                                                                                                                                                                                                                                                                                                                                                                                                                                                                                                                                                                                                |            |                                        |       |      |        |               |         |
| 13   | Fp1-F7 | and the second | working | pilitionerstations | and the second | an appendix      | www.       | ~~~~~~~~~~~~~~~~~~~~~~~~~~~~~~~~~~~~~~  | worthman | moner                                   | har and a start of the start of | human      | where                                  | white | www  | F7 13  |               |         |
|      | F7-T3  | an read        | vorten  | n have             | manufu         | ( and the second | manna      | Marian                                  | randha   | ~~~~~~~~~~~~~~~~~~~~~~~~~~~~~~~~~~~~~~  | -now water                                                                                                                                                                                                                                                                                                                                                                                                                                                                                                                                                                                                                                                                                                                                                                                                                                                                                                                                                                                                                                                                                                                                                                                                                                                                                                                                                                                                                                                                                                                                                                                                                                                                                                                                                                                                                                                                                                                                                                                                                                                                                                                     | errow.     | mm                                     | www   | ~~~~ |        |               |         |
|      | T3-T5  | m              | www     | mm                 | mm             | m                | www        | Mm                                      | mm       | ~~~~~~~~~~~~~~~~~~~~~~~~~~~~~~~~~~~~~~  | ~~~~~                                                                                                                                                                                                                                                                                                                                                                                                                                                                                                                                                                                                                                                                                                                                                                                                                                                                                                                                                                                                                                                                                                                                                                                                                                                                                                                                                                                                                                                                                                                                                                                                                                                                                                                                                                                                                                                                                                                                                                                                                                                                                                                          | vm         | m                                      | ww    | w    |        | (P3) (P2) (P4 | 4 12 16 |
| 16   | T5-01  | non            | mm      | mm                 | MMM            | MM               | mm         | mm                                      | mm       | mm                                      | mm                                                                                                                                                                                                                                                                                                                                                                                                                                                                                                                                                                                                                                                                                                                                                                                                                                                                                                                                                                                                                                                                                                                                                                                                                                                                                                                                                                                                                                                                                                                                                                                                                                                                                                                                                                                                                                                                                                                                                                                                                                                                                                                             | min        | mm                                     | MM    | nn   |        |               |         |

This is an example of a Normal Posterior Dominant Rhythm.

Note that it is symmetrical, rhythmical, sinsusoidal, largely confined to the posterior channels and runs in the alpha range (i.e. 8-14 Hz)