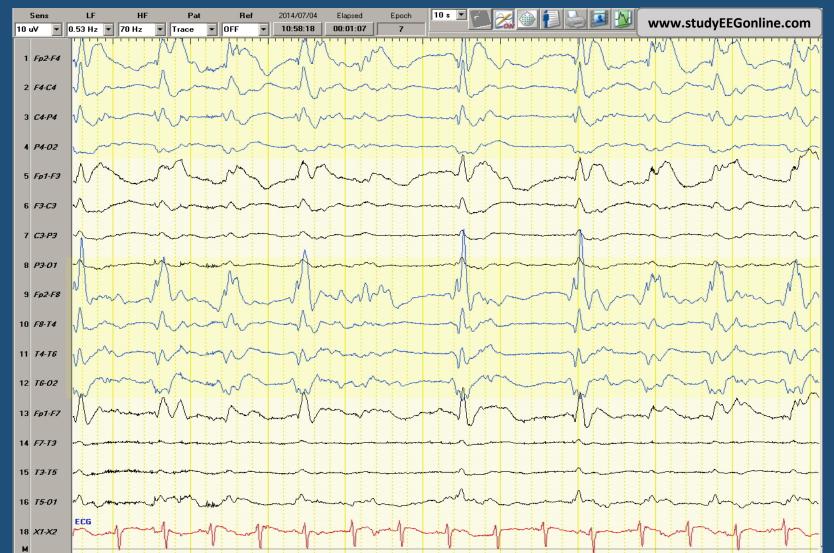

|       |                                        | h        |          | -1                                     | A                                     |               |                                        |      | have        |                                         |                                         |                                         |

#### Back to **base-line**





## **Status Epilepticus**

#### **Generalised Status Epilepticus**



Continuous generalised epileptiform activity





#### **Focal Status Epilepticus: Right Hemisphere**



# Continuous focal epileptiform activity





### **PEDS (Periodic Epileptiform Discharges)**



Continuous generalised periodic epileptiform discharges (PEDS)



#### **PLEDS (Periodic Lateralised Epileptiform Discharges)**



Continuous lateralised periodic epileptiform discharges (PLEDS)







#### **Burst Suppression**



**Status Epilepticus** 





**Burst Suppression** 



## Non-Epileptiform EEG Abnormalities



Most non-epileptiform abnormalities of the EEG take the form of **slowing**; in other words transient waves or rhythms with frequencies lower than 8Hz and in the theta and delta ranges.

However, it is crucial to keep in mind that **not all slowing is pathological**. For instance, normal drowsiness and sleep are associated with physiological slowing of the EEG



#### **Unreactive Slowing**

As a rule of thumb:

- Generalised slowing is non-specific and indicates encephalopathy of many possible causes
- Focal slowing suggests focal cerebral dysfunction (e.g. stroke, tumour, focal encephalitis)