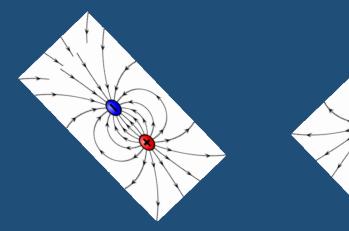

### **Dipoles**

It is mostly the EPSPs and IPSPs of the large pyramidal neurones with cell bodies in the cortical layers IV and V that generate the EEG

The positivity and negativity created can be viewed as a dipole, with current flow occurring between the poles.

# Orientation of the cortical layer generating the electrical potentials is important

For example, the summation of electrical potentials generated by dendritic palisades in one region of cortex may "cancel out" potentials generated in another if these regions are in an opposite orientation.

## **Tangential Dipole**

# **Opposing Tangential Dipoles**