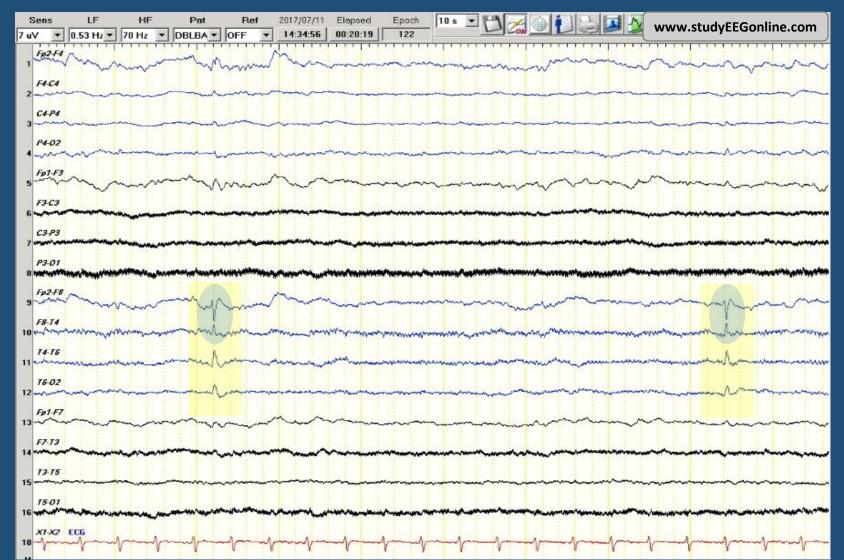

#### Longitudinal Bipolar Montage: Radial Dipole

Note how the negative pole of the dipole on this montage results in deflections which move together while the more widely distributed positive pole results in deflections which move apart.

# Foci of Negative and Positive Charge on the Bipolar Montage

R

F8 Electrode Artefact