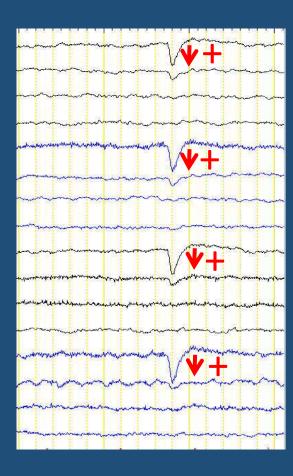

#### Longitudinal Bipolar Montage: Radial Dipole

Note how the negative pole of the dipole on this montage results in deflections which move together while the more widely distributed positive pole results in deflections which move apart.

# Foci of Negative and Positive Charge on the Bipolar Montage

R

F8 Electrode Artefact

#### Most clinically relevant waveforms have a predominantly **negative polarity** at the surface of the brain and, consequently, most montages are designed to localize these regions of high negativity.