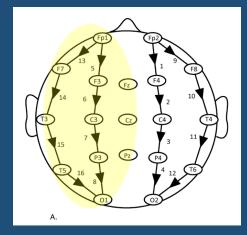

## Electrode Placement: 10-20 / 10-10 System

Right

#### Montages

There are numerous ways one can connect scalp electrodes on the head and these different arrangements will result in different advantages and disadvantages. Each of these arrangements constitutes a "montage".

#### Montages

Longitudinal Bipolar Montage

**Cz-Common Reference Montage** 

## In this presentation: Only the Longitudinal Bipolar Montage will be used