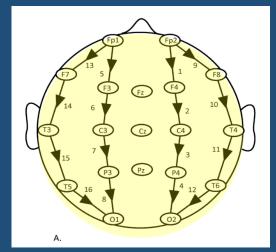

## Electrode Placement: 10-20 / 10-10 System

Right

#### Montages

There are numerous ways one can connect scalp electrodes on the head and these different arrangements will result in different advantages and disadvantages. Each of these arrangements constitutes a "montage".

For instance, there are certain montages, which are particularly useful when analysing temporal lobe abnormalities and others which are better at identifying, respectively, frontal, paracentral or occipital abnormalities.

#### Montages

Longitudinal Bipolar Montage

**Cz-Common Reference Montage** 

## In this presentation: Only the Longitudinal Bipolar Montage will be used