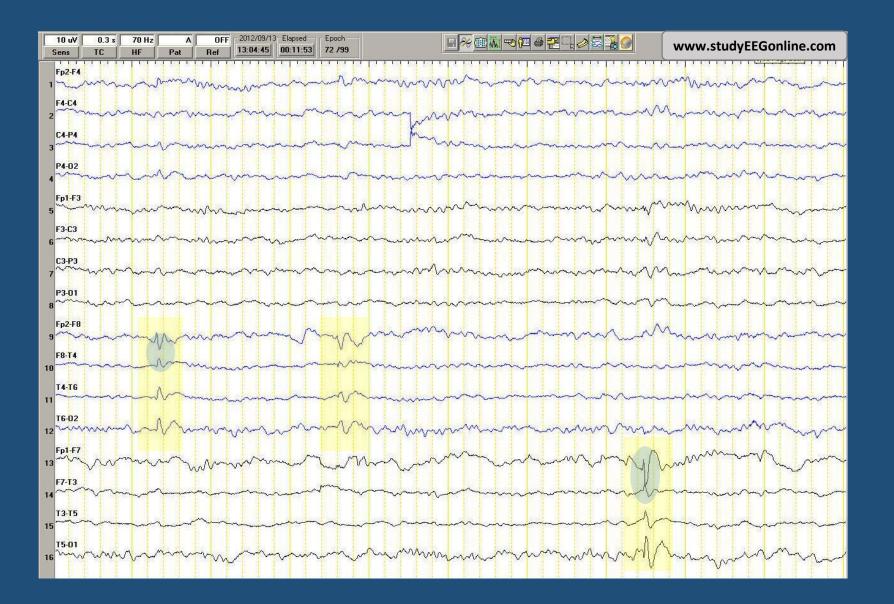

|            |        |      |          |        |       |          |           |           |                                         |        |                  |         |             |             |
| 16   | man    | mon     | in   | www                                     | and    | man    | mon         | non    | man   | mm        |                                         | moun           | m          | ~      | m    | min      | m      |       | -        | NAPPINE Y | min       | mor                                     | m      | m                | m       | mon         | mm          |

A focal spike-&-slow wave discharge is present, which is maximal at Fp1 and F7 in the left frontal and left anterior temporal region.





#### Independent Multi-Focal Epileptiform Discharges



Independent multifocal epileptiform discharges are seen in both temporal lobes.





## **Generalised Epileptiform Discharges**

Generalised Epileptiform Discharges usually imply an inherited generalised form of epilepsy



#### Generalised ("Typical") 3 Hz Spike-&-Slow Wave

| rile | Display               | 1 quite   |                                               |                |              | ()<br>T - 2012 IOE IO2 |          | E. L.            | T.     |        | The second | 1 1 1       |     | e sime i | -                                      |      |          |        |         |          |
|------|-----------------------|-----------|-----------------------------------------------|----------------|--------------|------------------------|----------|------------------|--------|--