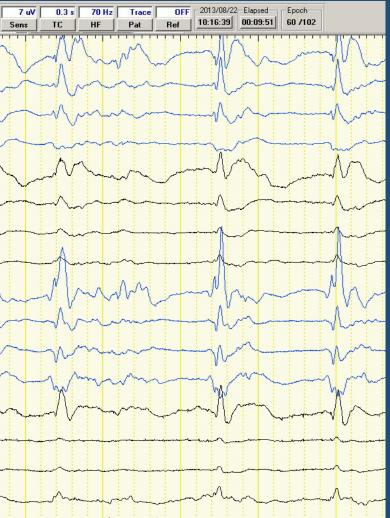

ta



In this epoch the background (PDR) consists of generalised 2-3 Hz delta which is consistent with moderate to severe encephalopathy, unless the patient is in slow wave sleep.

#### Focal Slowing: Left Hemisphere, Delta



Here focal 2-3 Hz delta affects all channels over the left side of the head. This suggests an underlying structural intracranial abnormality in the left hemisphere.



#### **Triphasic Waves**



Triphasic waves are commonly associated with metabolic derangements and especially hepatic encephalopathy



## **Depression of Consciousness & Coma**

### Persistent, Unreactive, Polymorphic Delta



Persistent, generalised, unreactive, polymorphic delta activity is nonspecific but implies severe diffuse encephalopathy

#### **PEDS (Periodic Epileptiform Discharges)**







PEDS / PLEDS imply subclinical status epilepticus







#### Alpha Coma

| Sens                                   | LF                                     | HF        | Pat                                    | Ref                                     | 2017/10/26                             | Elapsed                                | www.studyEEGonline.com