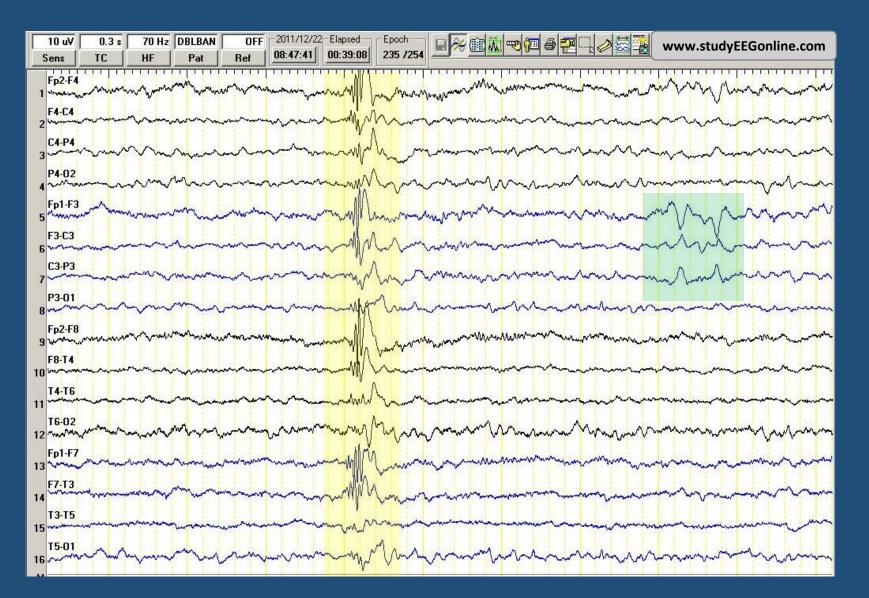

# **Polarity Convention**

| 7 uV | 0.3 s | 70 Hz | DBLBAN |     |          | 2-Elapsed |        |
|------|-------|-------|--------|-----|----------|-----------|--------|
| Sens | TC    | HF    | Pat    | Ref | 10:01:34 | 00:01:10  | 8 /105 |

#### By convention:

- upward deflections are negative
- downward deflections are positive

Eye movement Artefact A

Eye movement Artefact B

#### Longitudinal Bipolar Montage: Radial Dipole

Note how the negative pole of the dipole on this montage results in deflections which move together while the more widely distributed positive pole results in deflections which move apart.

# Foci of Negative and Positive Charge on the Bipolar Montage

R

F8 Electrode Artefact

#### Most clinically relevant waveforms have a predominantly **negative polarity** at the surface of the brain and, consequently, most montages are designed to localize these regions of high negativity.