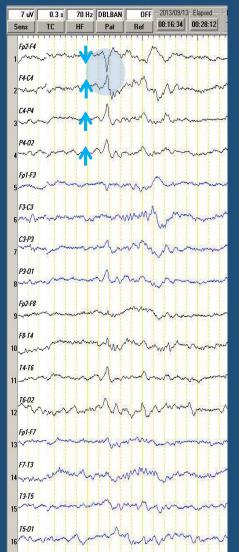

# Background / Posterior Dominant Rhythm (PDR)

Background rhythms of normal wakeful adult subjects are assessed in the **posterior regions of the head** and represent the summation of different cortically-generated rhythms of varying frequencies. These background rhythms are referred to as the **Posterior Dominant Rhythm** (PDR) and typically run at a frequency of between **8Hz and 14 Hz** which is referred to as the **Alpha Range** 

#### Normal Wakefulness: Alpha Posterior Dominant Rhythm (PDR)

|      | Sen:   | LF             | HF      | - P                | Pat            | Ref              | 2015/12/08 | Elapsed                                 | Epoch    | 10 * 💌                                  |                                                                                                                                                                                                                                                                                                                                                                                                                                                                                                                                                                                                                                                                                                                                                                                                                                                                                                                                                                                                                                                                                                                                                                                                                                                                                                                                                                                                                                                                                                                                                                                                                                                                                                                                                                                                                                                                                                                                                                                                                                                                                                                                | • <b>!</b> | 5                                      |       | www. | studyE | EGonlin       | e.com   |
|------|--------|----------------|---------|--------------------|----------------|------------------|------------|-----------------------------------------|----------|-----------------------------------------|--------------------------------------------------------------------------------------------------------------------------------------------------------------------------------------------------------------------------------------------------------------------------------------------------------------------------------------------------------------------------------------------------------------------------------------------------------------------------------------------------------------------------------------------------------------------------------------------------------------------------------------------------------------------------------------------------------------------------------------------------------------------------------------------------------------------------------------------------------------------------------------------------------------------------------------------------------------------------------------------------------------------------------------------------------------------------------------------------------------------------------------------------------------------------------------------------------------------------------------------------------------------------------------------------------------------------------------------------------------------------------------------------------------------------------------------------------------------------------------------------------------------------------------------------------------------------------------------------------------------------------------------------------------------------------------------------------------------------------------------------------------------------------------------------------------------------------------------------------------------------------------------------------------------------------------------------------------------------------------------------------------------------------------------------------------------------------------------------------------------------------|------------|----------------------------------------|-------|------|--------|---------------|---------|
| 7 uV |        | 1.6 Hz         | 70 Hz   | Trace              | • <u></u> •    |                  | 12:13:00   | 00:02:16                                | 1 14     |                                         |                                                                                                                                                                                                                                                                                                                                                                                                                                                                                                                                                                                                                                                                                                                                                                                                                                                                                                                                                                                                                                                                                                                                                                                                                                                                                                                                                                                                                                                                                                                                                                                                                                                                                                                                                                                                                                                                                                                                                                                                                                                                                                                                | 1111       |                                        | 121   |      |        |               | 1       |
|      |        |                |         |                    |                |                  |            | ~~~~~                                   |          |                                         |                                                                                                                                                                                                                                                                                                                                                                                                                                                                                                                                                                                                                                                                                                                                                                                                                                                                                                                                                                                                                                                                                                                                                                                                                                                                                                                                                                                                                                                                                                                                                                                                                                                                                                                                                                                                                                                                                                                                                                                                                                                                                                                                |            |                                        |       |      |        |               |         |
| 2    | F4-C4  | m              | www     | mm                 | m              | ~~~~             | mm         | Mm                                      | mm       | ~~~~~                                   | www                                                                                                                                                                                                                                                                                                                                                                                                                                                                                                                                                                                                                                                                                                                                                                                                                                                                                                                                                                                                                                                                                                                                                                                                                                                                                                                                                                                                                                                                                                                                                                                                                                                                                                                                                                                                                                                                                                                                                                                                                                                                                                                            | www        | www                                    | ww    | ~~~~ | ww     | www           | m       |
| 3    | C4-P4  | ~~~~           | www     | Mm                 | m              | MM               | MMM        | Man                                     | mm       | ~~~~~~~~~~~~~~~~~~~~~~~~~~~~~~~~~~~~~~  | www                                                                                                                                                                                                                                                                                                                                                                                                                                                                                                                                                                                                                                                                                                                                                                                                                                                                                                                                                                                                                                                                                                                                                                                                                                                                                                                                                                                                                                                                                                                                                                                                                                                                                                                                                                                                                                                                                                                                                                                                                                                                                                                            | www        | Mm                                     | ww    | ww   | ww     | www           | www     |
| 4    | P4-02  | my             | www     | mm                 | pm             | mm               | MMM        | mmy                                     | nm       | mm                                      | mm                                                                                                                                                                                                                                                                                                                                                                                                                                                                                                                                                                                                                                                                                                                                                                                                                                                                                                                                                                                                                                                                                                                                                                                                                                                                                                                                                                                                                                                                                                                                                                                                                                                                                                                                                                                                                                                                                                                                                                                                                                                                                                                             | w          | www                                    | mm    | MM   | www    | mm            | ~~~~    |
| 5    | Fp1-F3 | m              | um      |                    |                | mm               | -          | ~~~~~~~~~~~~~~~~~~~~~~~~~~~~~~~~~~~~~~~ |          | r                                       | ~~~~~~~~~~~~~~~~~~~~~~~~~~~~~~~~~~~~~~                                                                                                                                                                                                                                                                                                                                                                                                                                                                                                                                                                                                                                                                                                                                                                                                                                                                                                                                                                                                                                                                                                                                                                                                                                                                                                                                                                                                                                                                                                                                                                                                                                                                                                                                                                                                                                                                                                                                                                                                                                                                                         | m          | ~~~~~                                  | ~~~~  | m    |        |               | m       |
| 6    | F3-C3  | ~~~            | www     | mm                 | ~~~~           | m                | mm         | MM                                      | ~~~~~    | mm                                      | ~~~~~                                                                                                                                                                                                                                                                                                                                                                                                                                                                                                                                                                                                                                                                                                                                                                                                                                                                                                                                                                                                                                                                                                                                                                                                                                                                                                                                                                                                                                                                                                                                                                                                                                                                                                                                                                                                                                                                                                                                                                                                                                                                                                                          | www        | ~~~~                                   | ww~   | ww   | ~~~~   | www           | www     |
| 7    | C3-P3  | ~~~~           | m       | www                | m              | ww               | mm         | MM                                      | mm       | ~~~~~~~~~~~~~~~~~~~~~~~~~~~~~~~~~~~~~~~ | www                                                                                                                                                                                                                                                                                                                                                                                                                                                                                                                                                                                                                                                                                                                                                                                                                                                                                                                                                                                                                                                                                                                                                                                                                                                                                                                                                                                                                                                                                                                                                                                                                                                                                                                                                                                                                                                                                                                                                                                                                                                                                                                            | vvv        | www                                    | ww    | ww   | www    | www           | www     |
| 8    | P3-01  | n              | m       | mm                 | ~~~            | www              | mm         | mm                                      | mm       | ~~~~~~~~~~~~~~~~~~~~~~~~~~~~~~~~~~~~~~~ | ·····                                                                                                                                                                                                                                                                                                                                                                                                                                                                                                                                                                                                                                                                                                                                                                                                                                                                                                                                                                                                                                                                                                                                                                                                                                                                                                                                                                                                                                                                                                                                                                                                                                                                                                                                                                                                                                                                                                                                                                                                                                                                                                                          | mm         | ~~~~~~~~~~~~~~~~~~~~~~~~~~~~~~~~~~~~~~ | www.  | ww   | www    | www           | www     |
| 9    |        | 1.5.5          |         |                    |                |                  |            | Astronomatical A                        |          |                                         |                                                                                                                                                                                                                                                                                                                                                                                                                                                                                                                                                                                                                                                                                                                                                                                                                                                                                                                                                                                                                                                                                                                                                                                                                                                                                                                                                                                                                                                                                                                                                                                                                                                                                                                                                                                                                                                                                                                                                                                                                                                                                                                                |            |                                        |       |      |        |               |         |
|      |        |                |         |                    |                |                  |            | Mun                                     |          |                                         |                                                                                                                                                                                                                                                                                                                                                                                                                                                                                                                                                                                                                                                                                                                                                                                                                                                                                                                                                                                                                                                                                                                                                                                                                                                                                                                                                                                                                                                                                                                                                                                                                                                                                                                                                                                                                                                                                                                                                                                                                                                                                                                                |            |                                        |       |      |        |               |         |
|      |        |                |         |                    |                |                  |            | Mmm                                     |          |                                         |                                                                                                                                                                                                                                                                                                                                                                                                                                                                                                                                                                                                                                                                                                                                                                                                                                                                                                                                                                                                                                                                                                                                                                                                                                                                                                                                                                                                                                                                                                                                                                                                                                                                                                                                                                                                                                                                                                                                                                                                                                                                                                                                |            |                                        |       |      |        |               |         |
| 12   |        |                |         |                    |                |                  |            | many                                    |          |                                         |                                                                                                                                                                                                                                                                                                                                                                                                                                                                                                                                                                                                                                                                                                                                                                                                                                                                                                                                                                                                                                                                                                                                                                                                                                                                                                                                                                                                                                                                                                                                                                                                                                                                                                                                                                                                                                                                                                                                                                                                                                                                                                                                |            |                                        |       |      |        |               |         |
| 13   | Fp1-F7 | and the second | working | pilitionerstations | and the second | an appendix      | www.       | ~~~~~~~~~~~~~~~~~~~~~~~~~~~~~~~~~~~~~~  | worthman | moner                                   | har and a start of the start of | human      | where                                  | white | www  | F7 13  |               |         |
|      | F7-T3  | an read        | vorten  | n have             | manufu         | ( and the second | manna      | Marian                                  | randha   | ~~~~~~~~~~~~~~~~~~~~~~~~~~~~~~~~~~~~~~  | -now water                                                                                                                                                                                                                                                                                                                                                                                                                                                                                                                                                                                                                                                                                                                                                                                                                                                                                                                                                                                                                                                                                                                                                                                                                                                                                                                                                                                                                                                                                                                                                                                                                                                                                                                                                                                                                                                                                                                                                                                                                                                                                                                     | errow.     | mm                                     | www   | ~~~~ |        |               |         |
|      | T3-T5  | m              | www     | mm                 | mm             | m                | www        | Mm                                      | mm       | ~~~~~~~~~~~~~~~~~~~~~~~~~~~~~~~~~~~~~~  | ~~~~~                                                                                                                                                                                                                                                                                                                                                                                                                                                                                                                                                                                                                                                                                                                                                                                                                                                                                                                                                                                                                                                                                                                                                                                                                                                                                                                                                                                                                                                                                                                                                                                                                                                                                                                                                                                                                                                                                                                                                                                                                                                                                                                          | vm         | m                                      | ww    | w    |        | (P3) (P2) (P4 | 4 12 16 |
| 16   | T5-01  | non            | mm      | mm                 | MMM            | MM               | mm         | mm                                      | mm       | mm                                      | mm                                                                                                                                                                                                                                                                                                                                                                                                                                                                                                                                                                                                                                                                                                                                                                                                                                                                                                                                                                                                                                                                                                                                                                                                                                                                                                                                                                                                                                                                                                                                                                                                                                                                                                                                                                                                                                                                                                                                                                                                                                                                                                                             | min        | mm                                     | MM    | nn   |        |               |         |

This is an example of a Normal Posterior Dominant Rhythm.

Note that it is symmetrical, rhythmical, sinsusoidal, largely confined to the posterior channels and runs in the alpha range (i.e. 8-14 Hz)