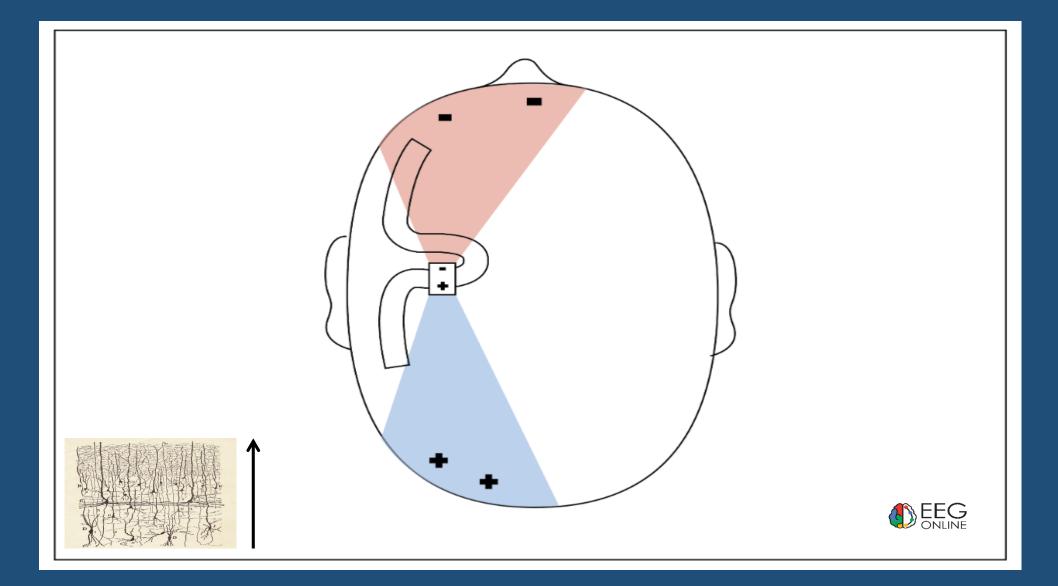

### **Dipoles**

It is mostly the EPSPs and IPSPs of the large pyramidal neurones with cell bodies in the cortical layers IV and V that generate the EEG

The positivity and negativity created can be viewed as a dipole, with current flow occurring between the poles.

# Orientation of the cortical layer generating the electrical potentials is important

For example, the summation of electrical potentials generated by dendritic palisades in one region of cortex may "cancel out" potentials generated in another if these regions are in an opposite orientation.

## **Tangential Dipole**