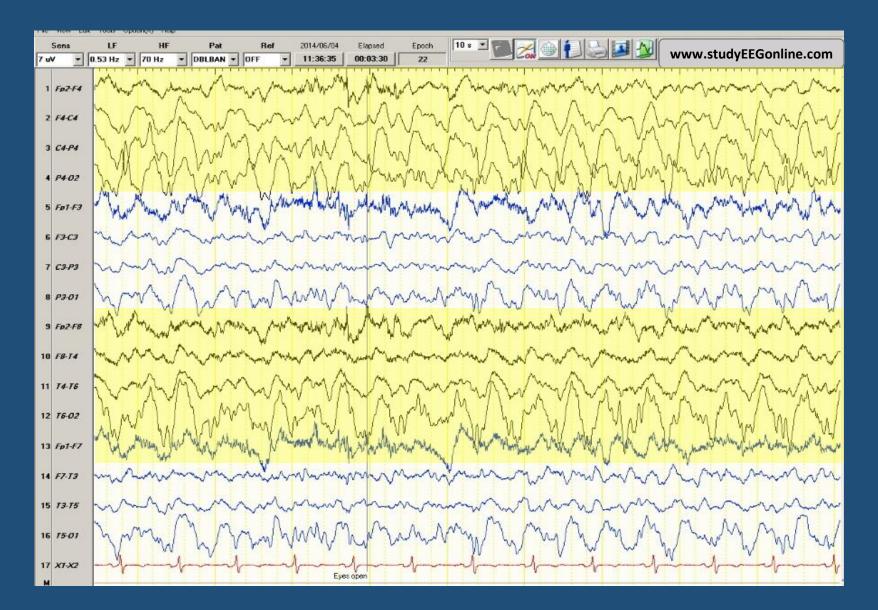

#### Normal Wakefulness: Reactive Alpha PDR

Normal reactive 9-10Hz alpha PDR, which attenuates on eye opening. Note eye blink artefacts in the second half of this epoch