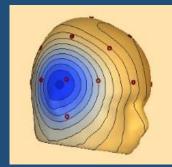

# **Electrical/Voltage Fields Represented as Contour Maps**

Contours representing pressure on a weather chart (A) and representing altitude on a topographical map (B). In (C), contours are used in a similar way to represent an electrical field on the surface of the brain.

## **Electrical/Voltage Fields Represented as Contour Maps**

2013/06/11 03:28:19 PM 189ms

EG - Voltage

#### **Electrical/Voltage Fields Represented as Contour Maps**

A dipole with its negative pole on the cortical surface may have its positive pole hidden deep within the brain itself and this may not be detectable by scalp EEG