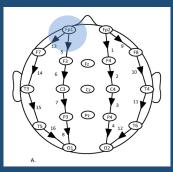

|                                         |                |            |        |      |          |        |       |          |           |           |                                         |        |                  |         |             |             |
| 16   | man    | mon     | in   | www                                     | and    | man    | mon         | non    | man   | mm        |                                         | moun           | m          | ~      | m    | min      | m      |       | -        | NAPPINE Y | min       | mor                                     | m      | m                | m       | mon         | mm          |

A focal spike-&-slow wave discharge is present, which is maximal at Fp1 and F7 in the left frontal and left anterior temporal region.





#### Independent Multi-Focal Epileptiform Discharges



Independent multifocal epileptiform discharges are seen in both temporal lobes.





## **Generalised Epileptiform Discharges**

Generalised Epileptiform Discharges usually imply an inherited generalised form of epilepsy



#### Generalised ("Typical") 3 Hz Spike-&-Slow Wave

| rile | Display               | 1 quite   |                                               |                |              | ()<br>T - 2012 IOE IO2 |          | E. L.            | T.     |        | The second | 1 1 1       |     | e sime i | -                                      |      |          |        |         |          |
|------|-----------------------|-----------|-----------------------------------------------|----------------|--------------|----------