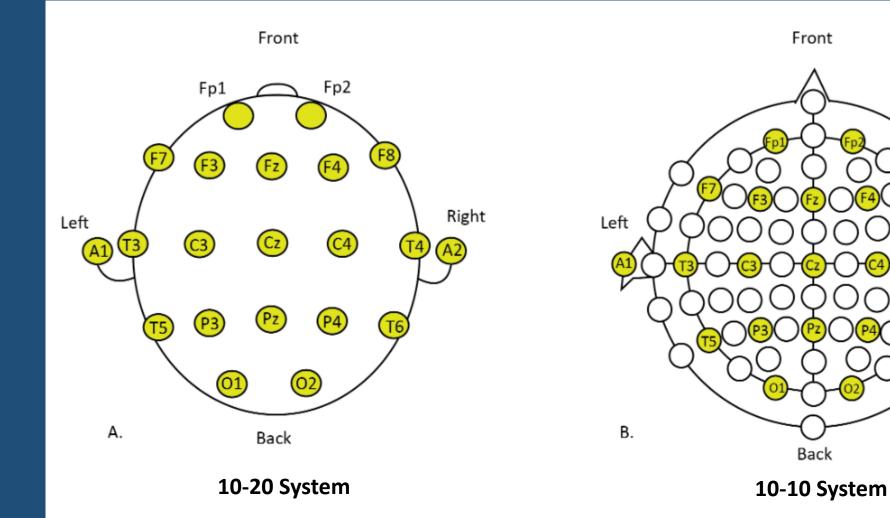

regions are in an opposite orientation.







## **Tangential Dipole**





# **Opposing Tangential Dipoles**





# **Electrical/Voltage Fields Represented as Contour Maps**



Contours representing pressure on a weather chart (A) and representing altitude on a topographical map (B). In (C), contours are used in a similar way to represent an electrical field on the surface of the brain.



## **Electrical/Voltage Fields Represented as Contour Maps**











2013/06/11 03:28:19 PM 189ms

EG - Voltage











#### **Electrical/Voltage Fields Represented as Contour Maps**



A dipole with its negative pole on the cortical surface may have its positive pole hidden deep within the brain itself and this may not be detectable by scalp EEG

## Electrode Placement: 10-20 / 10-10 System







Right



## **Signal Processing**





#### Montages

There are numerous ways one can connect scalp electrodes on the head and these different arrangements will result in different advantages and disadvantages. Each of these arrangements constitutes a "montage".

For instance, there are certain montages, which are particularly useful when analysing temporal lobe abnormalities and others which are better at identifying, respectively, frontal, paracentral or occipital abnormalities.



#### Montages





Longitudinal Bipolar Montage

**Cz-Common Reference Montage** 



## In this presentation: Only the Longitudinal Bipolar Montage will be used







# **Polarity Convention**

| 7 uV | 0.3 s | 70 Hz | DBLBAN |     |          | 2-Elapsed |        |
|------|-------|-------|--------|-----|-