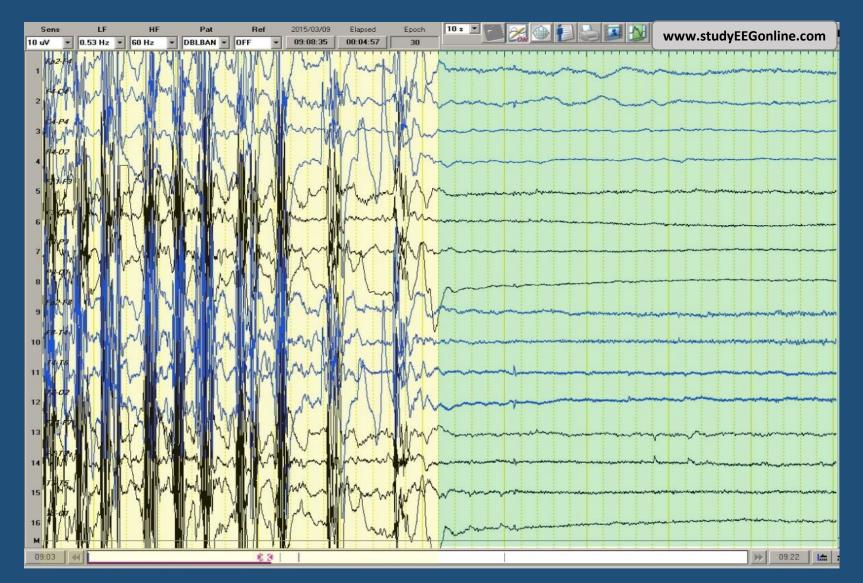

#### Normal Wakefulness: Reactive Alpha PDR

Normal reactive 9-10Hz alpha PDR, which attenuates on eye opening. Note eye blink artefacts in the second half of this epoch