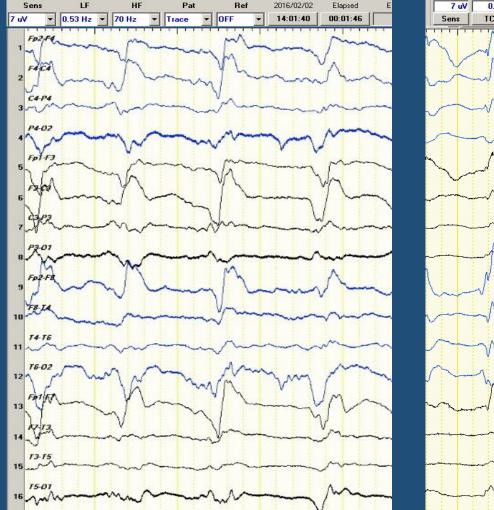

elta



In this epoch the background (PDR) consists of generalised 2-3 Hz delta which is consistent with moderate to severe encephalopathy, unless the patient is in slow wave sleep.

#### Focal Slowing: Left Hemisphere, Delta



Here focal 2-3 Hz delta affects all channels over the left side of the head. This suggests an underlying structural intracranial abnormality in the left hemisphere.



#### **Triphasic Waves**



Triphasic waves are commonly associated with metabolic derangements and especially hepatic encephalopathy



## **Depression of Consciousness & Coma**

### Persistent, Unreactive, Polymorphic Delta



Persistent, generalised, unreactive, polymorphic delta activity is nonspecific but implies severe diffuse encephalopathy

#### **PEDS (Periodic Epileptiform Discharges)**







PEDS / PLEDS imply subclinical status epilepticus







#### Alpha Coma

| Sens                                   | LF                                     | HF        | Pat                                    | Ref                                     | 2017/10/26                             | Elapsed                                | www.studyEEGonline.com